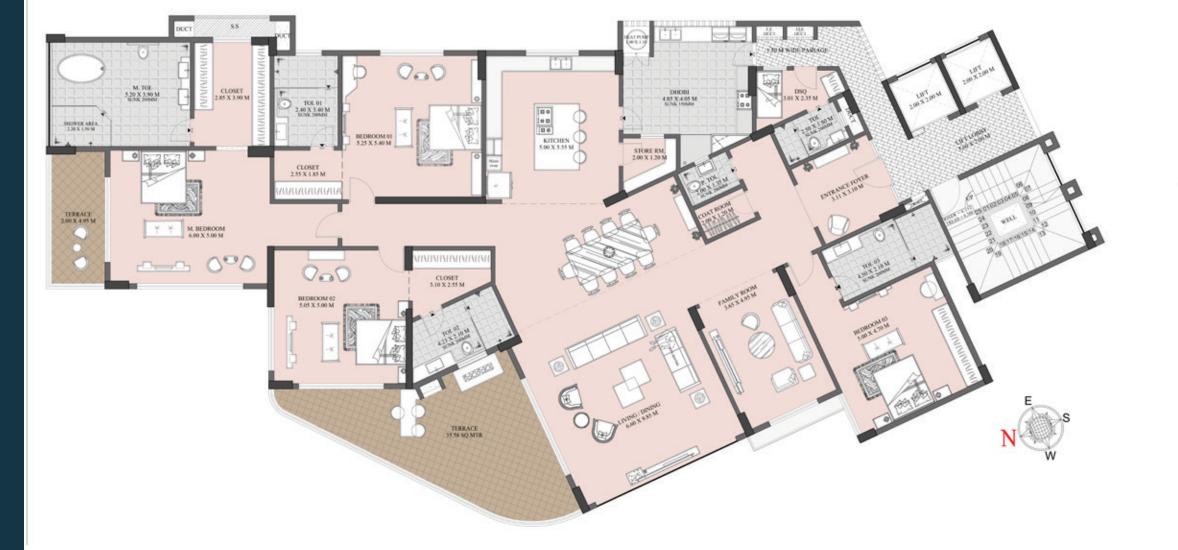

### TYPICAL FLOOR PLAN

### WING D UNIT PLAN 04 - AREA 5,455 SQ.FT.

Come and experience the open spaces and elite neighbourhoods the metamorphosis of elegance and nature.

Peponi Gardens About Thyme Restaurant Eldama Ravine Rd Furusato Japanese Restaurant • Westgate Mall