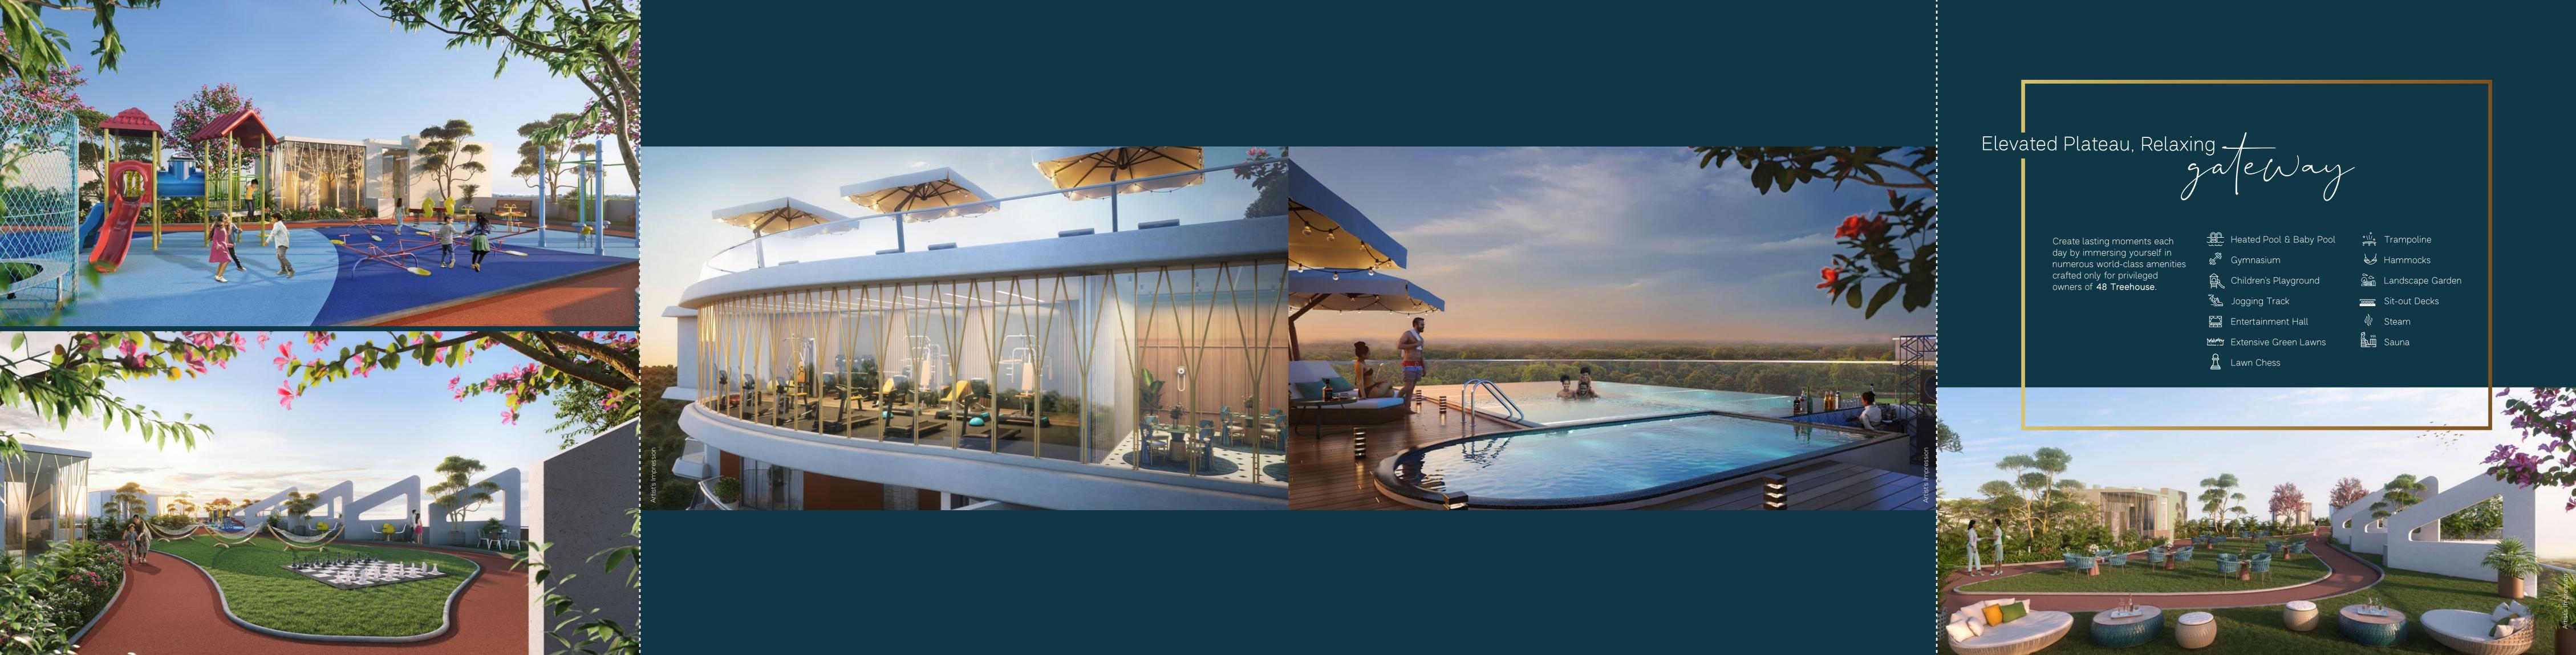

### Sky-high Paradise, Stellar experience

T

F

A recreational masterpiece in the sky, that raises the bar, with lavish ambiance ideal for social gatherings and parties.

### Project Highlights

- 48 stylish, grand & high-end luxury apartments, each over 5,200 sq.ft.
- All apartments face the stunning greenery of Karura Forest
- > One apartment per floor
- > 2 glass-back elevators in each block
- > Featuring full home automation motorised curtains, smart locks, smart lighting & music control
- > Gas fireplaces in all balconies
- > Exceptional rooftop amenities