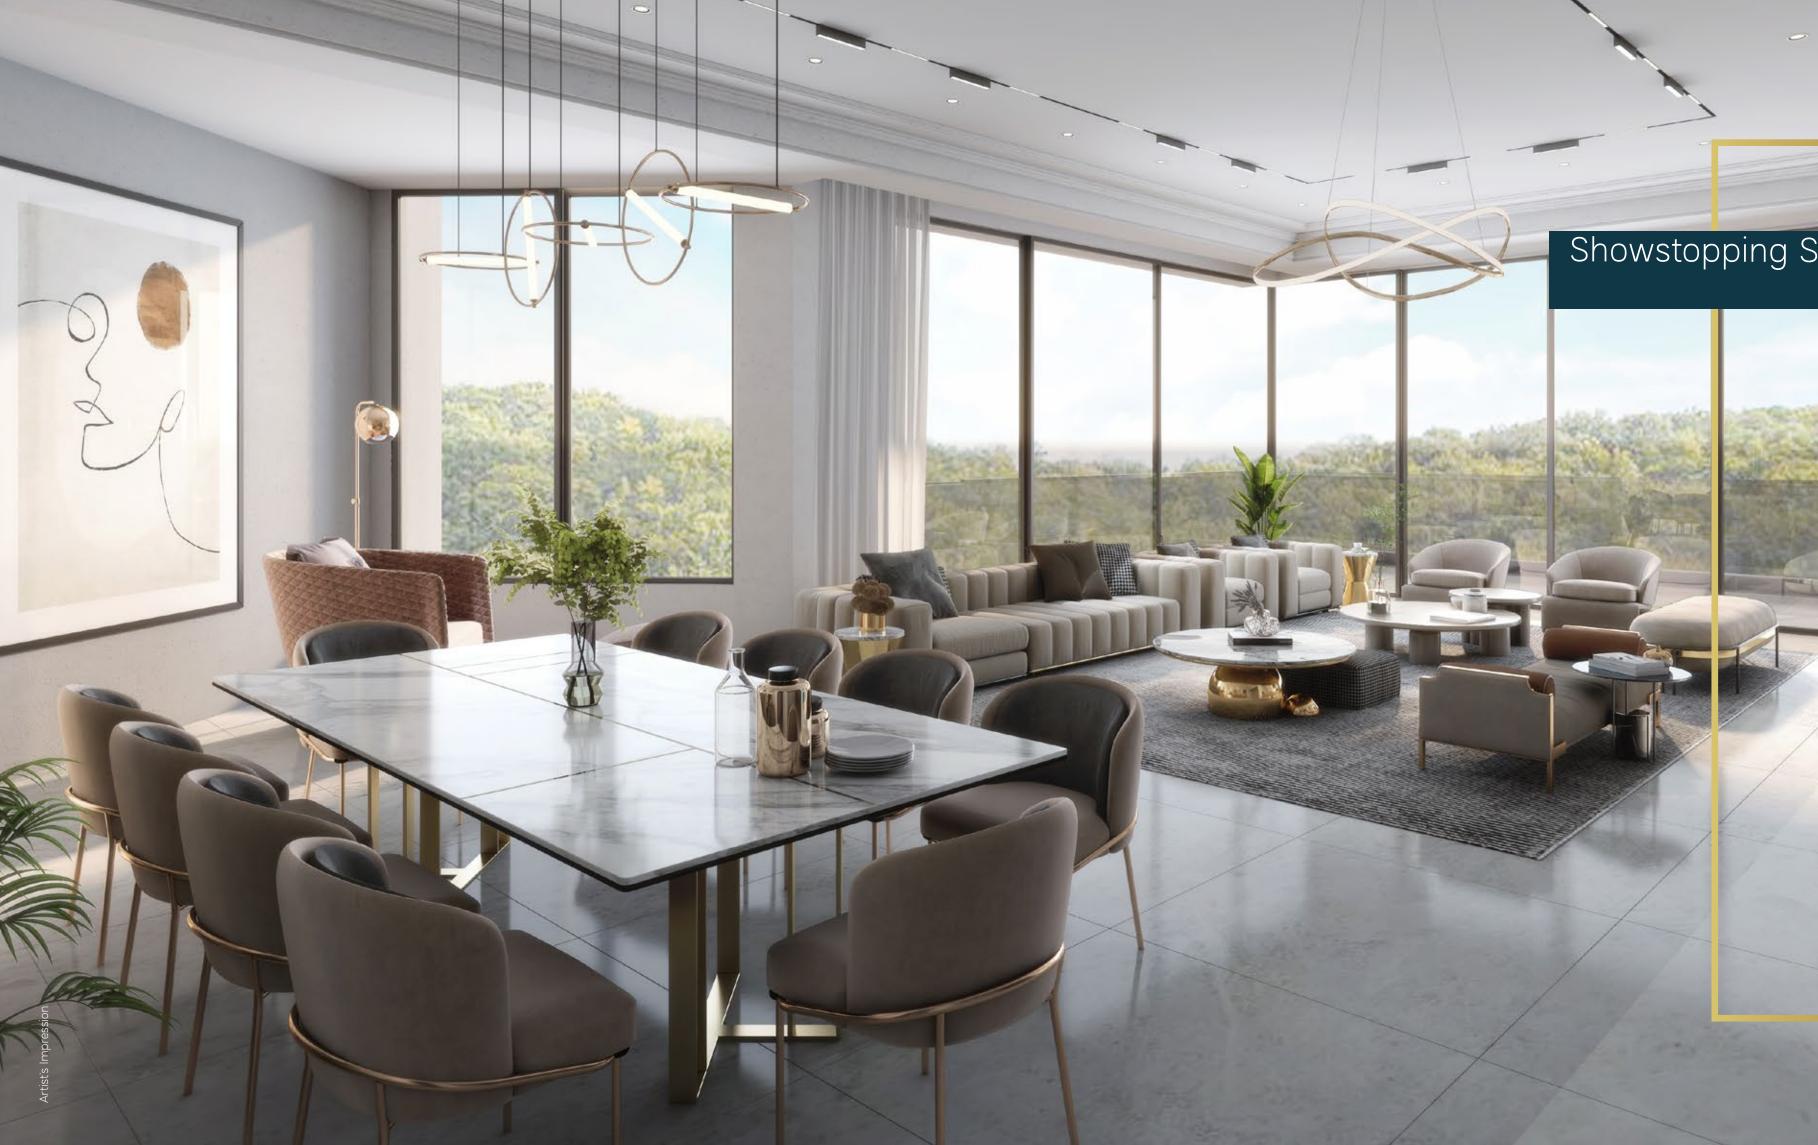

## Showstopping Sophistication, Inimitable -//

A cheerful space to witness momentous memories of love, laughter, fun and frolic. An abundance of warmth makes it the perfect place for spending quality time with your loved ones.

ye

- Spanish, large format, porcelain tiles in all living areas
- Gypsum ceilings with LED lighting
- > 3.5m floor to ceiling heights
- Heavy duty, full height aluminium windows and sliding doors

A private den where you can get rid of your stress, with a fabulous view, good cross ventilation, and natural lighting.