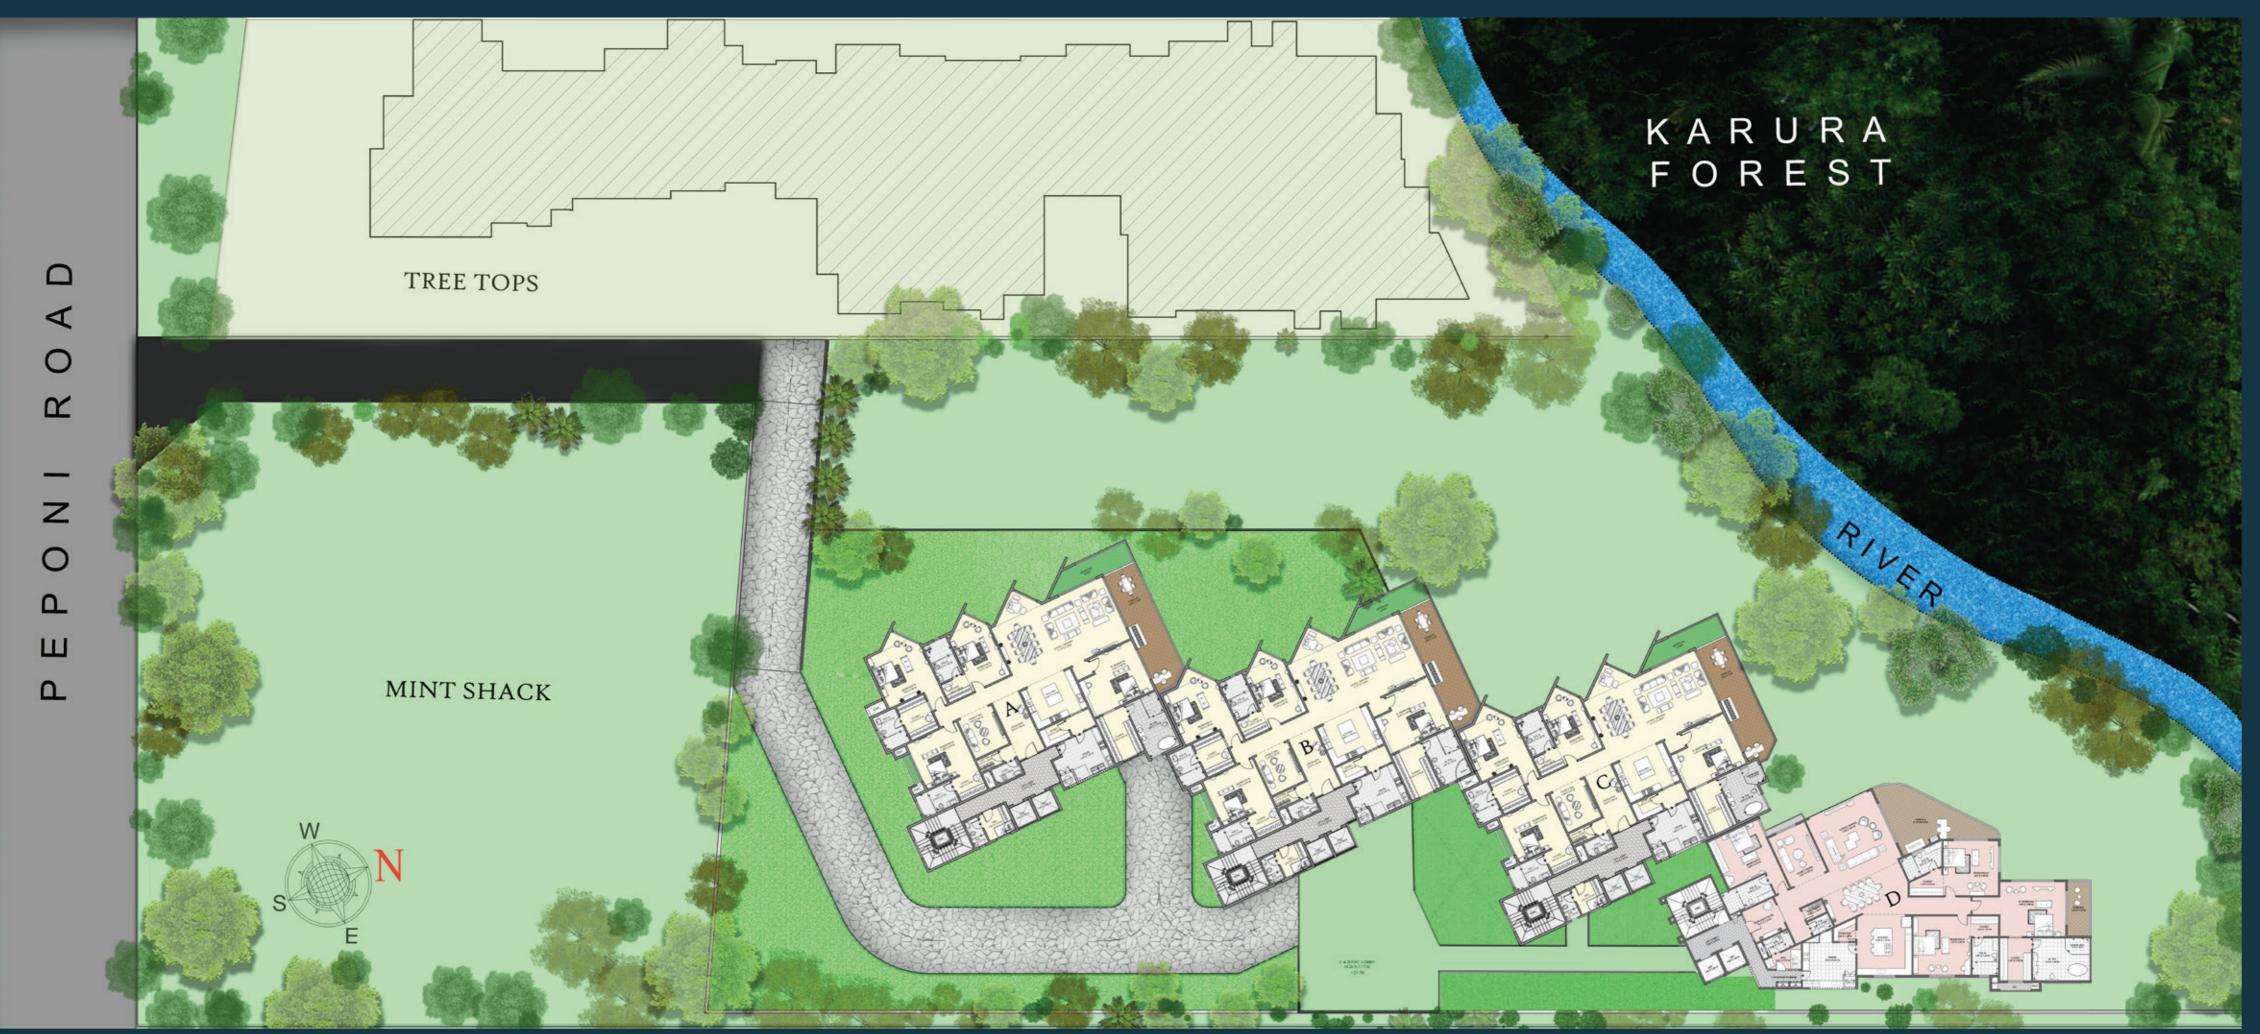

### Centered in Tranquillity, Rooted in

48 Treehouse is crafted amidst the serene location of an urban upland – The Karura Forest Reserve which is abundant with various species of trees, birds and other resources. Spread across 2,500 acres, the forest is open to all visitors for trails, walking, running, biking and experiencing the unspoilt natural beauty. nxury

Located on Peponi Road, Westlands, 48 Treehouse is in one of the most desirable areas of Nairobi, within close proximity to the city's finest restaurants, shopping malls, and hotels.

At 48 Treehouse, one can enjoy the serene sunrise, soak in the sunshine and fresh air and be delighted by the picturesque panoramic views.

### TYPICAL FLOOR PLAN