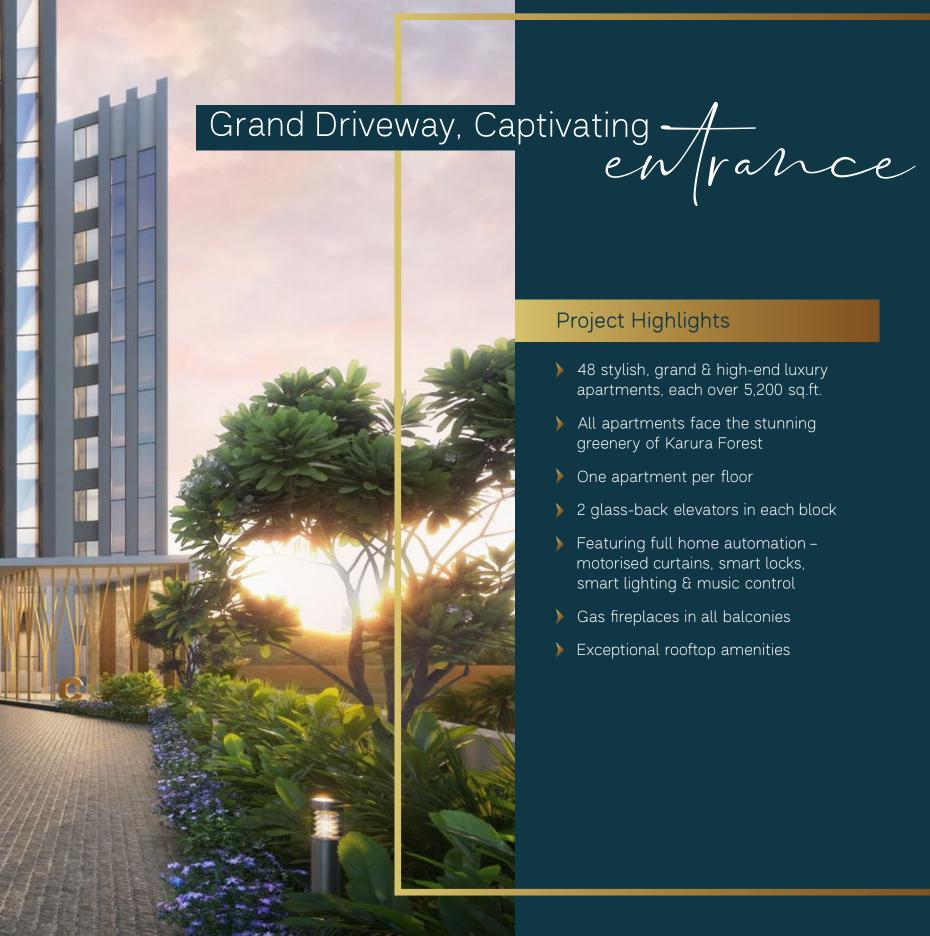

### Project Highlights

- 48 stylish, grand & high-end luxury apartments, each over 5,200 sq.ft.
- All apartments face the stunning greenery of Karura Forest
- > One apartment per floor
- > 2 glass-back elevators in each block
- > Featuring full home automation motorised curtains, smart locks, smart lighting & music control
- > Gas fireplaces in all balconies
- > Exceptional rooftop amenities