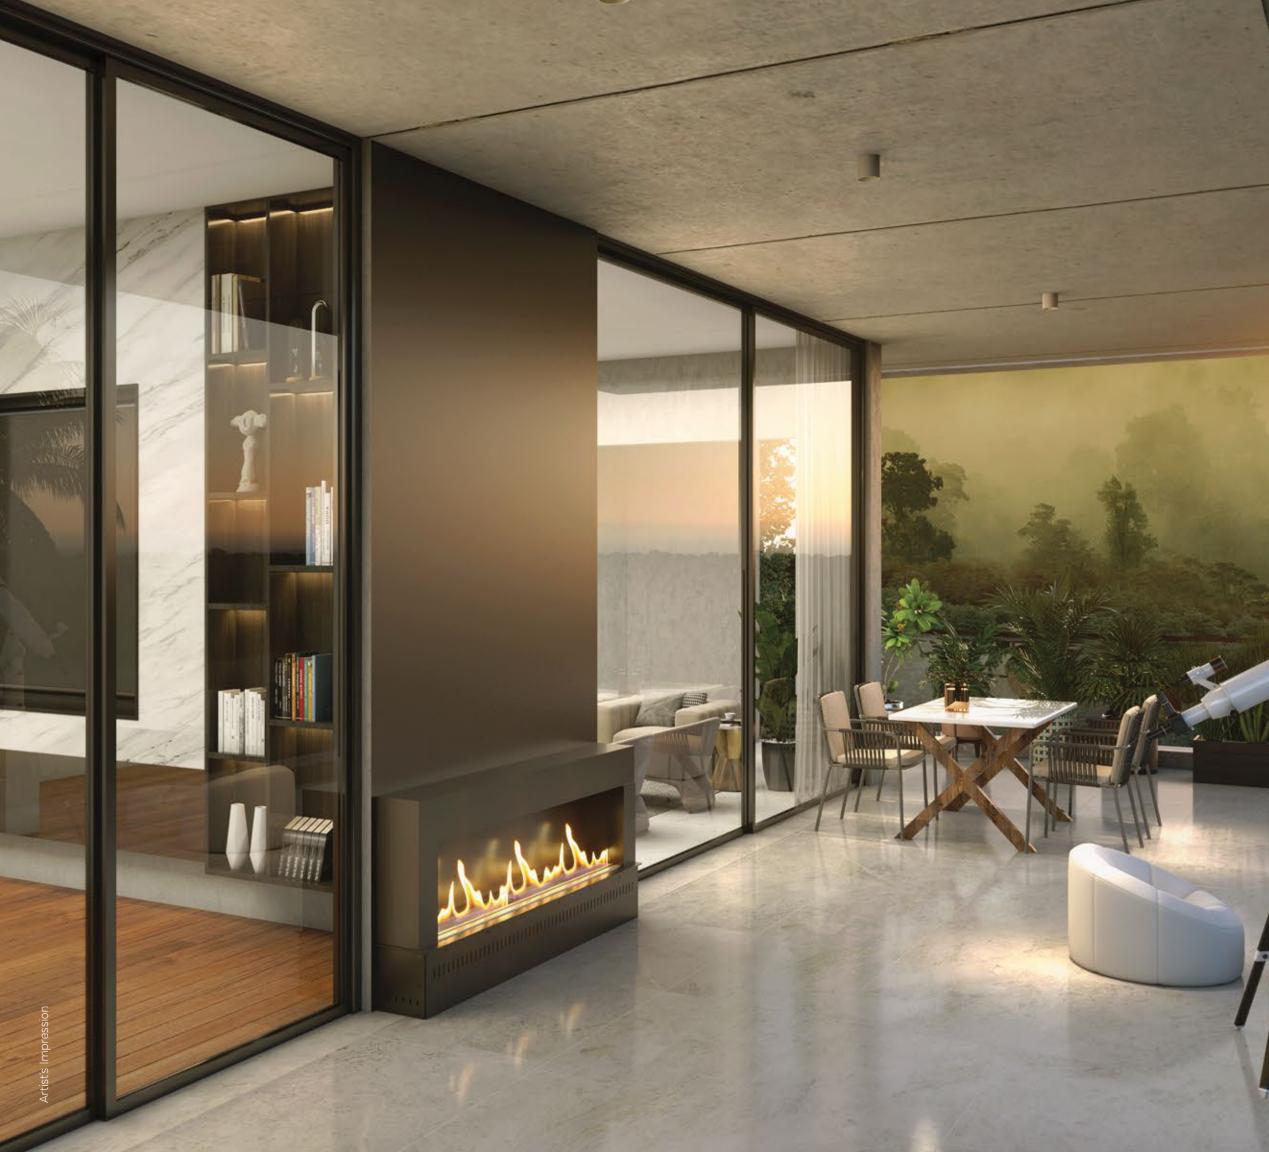

The large balconies, with fireplaces, have expansive sit-outs that can serve as a perfect space for get-togethers or even an outdoor dinner under the stars.

**48 Treehouse** is a premium destination where the design and execution don't just meet international standards, but surpass it too.

## Showstopping Sophistication, Inimitable -//

A cheerful space to witness momentous memories of love, laughter, fun and frolic. An abundance of warmth makes it the perfect place for spending quality time with your loved ones.

ye

- Spanish, large format, porcelain tiles in all living areas
- Gypsum ceilings with LED lighting
- > 3.5m floor to ceiling heights
- Heavy duty, full height aluminium windows and sliding doors

A private den where you can get rid of your stress, with a fabulous view, good cross ventilation, and natural lighting.