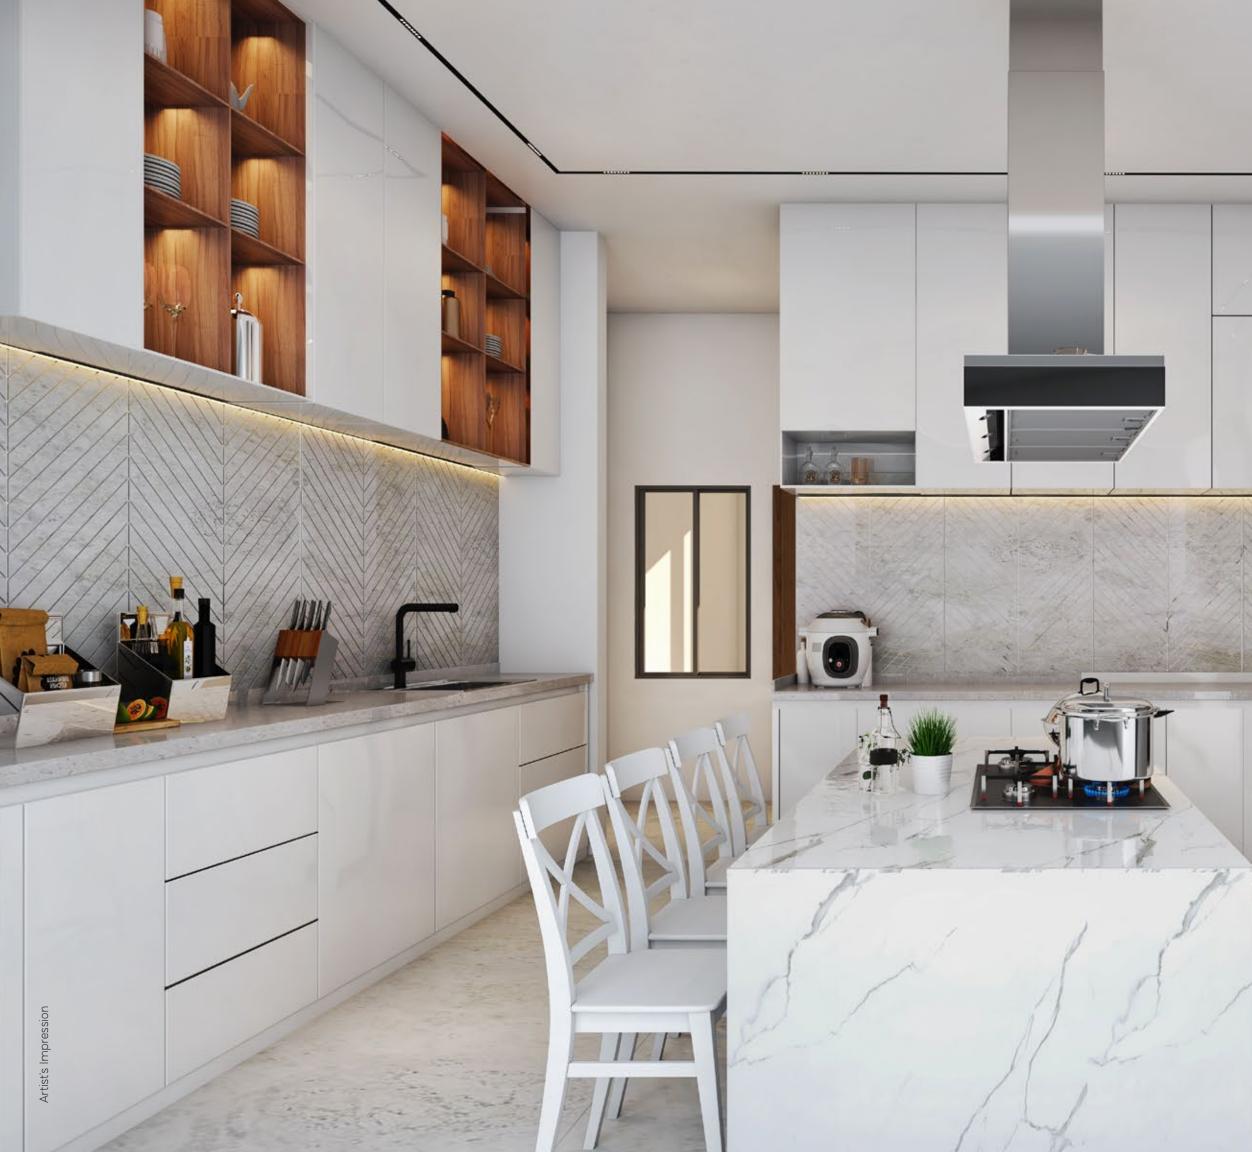

# Signature Style, Delectable

A retreat to your own urban sanctuary, with world-class appliances and superior finishes that lets you cook around the best.

- Designer Italian kitchens with large islands
- Fully fitted with black Bosch appliances in built microwave, multifunctional oven, dishwasher, electric induction hob, gas hob, and hood
- > Spacious pantry attached to kitchen
- > Quartz stone work surfaces
- > Concealed LED lighting in cabinets