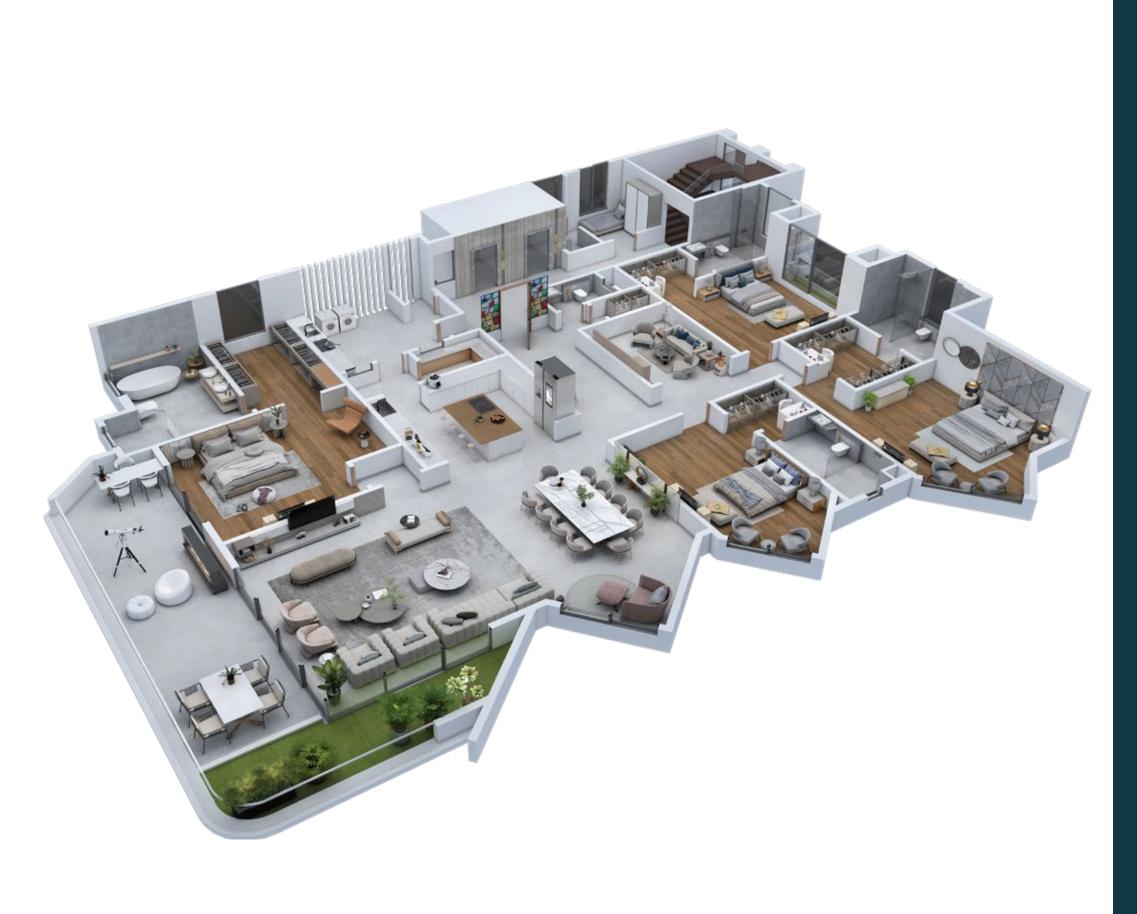

ld-class appliances and superior finishes that lets you cook around the best.

- Designer Italian kitchens with large islands
- Fully fitted with black Bosch appliances in built microwave, multifunctional oven, dishwasher, electric induction hob, gas hob, and hood
- > Spacious pantry attached to kitchen
- > Quartz stone work surfaces
- > Concealed LED lighting in cabinets



# Affluent Grace, Intimate Laste

A soothing suite that blooms with radiance and refinement, offering unique inspiration to satisfy your taste for ultra-modern design.



### Sky-high Paradise, Stellar experience

T

F

A recreational masterpiece in the sky, that raises the bar, with lavish ambiance ideal for social gatherings and parties.







### TYPICAL FLOOR PLAN



### WING C UNIT PLAN 02 - AREA 5,280 SQ.FT.





### WING D UNIT PLAN 04 - AREA 5,455 SQ.FT.











Come and experience the open spaces and elite neighbourhoods the metamorphosis of elegance and nature.

Peponi Gardens About Thyme Restaurant Eldama Ravine Rd Furusato Japanese Restaurant • Westgate Mall

A DEVELOPMENT BY



Tel.: +254 731 286 286 / 700 004 449 E-mail: info@elegantproperties.co.ke | Website: www.elegantproperties.co.ke

Disclaimer: The information contained in this brochure is an artist's concept. The developer reserves the right to make changes or alterations at their sole discretion. This does not constitute an offer and / or contract of any type. Every effort has been made to ensure the accuracy of information in this brochure.