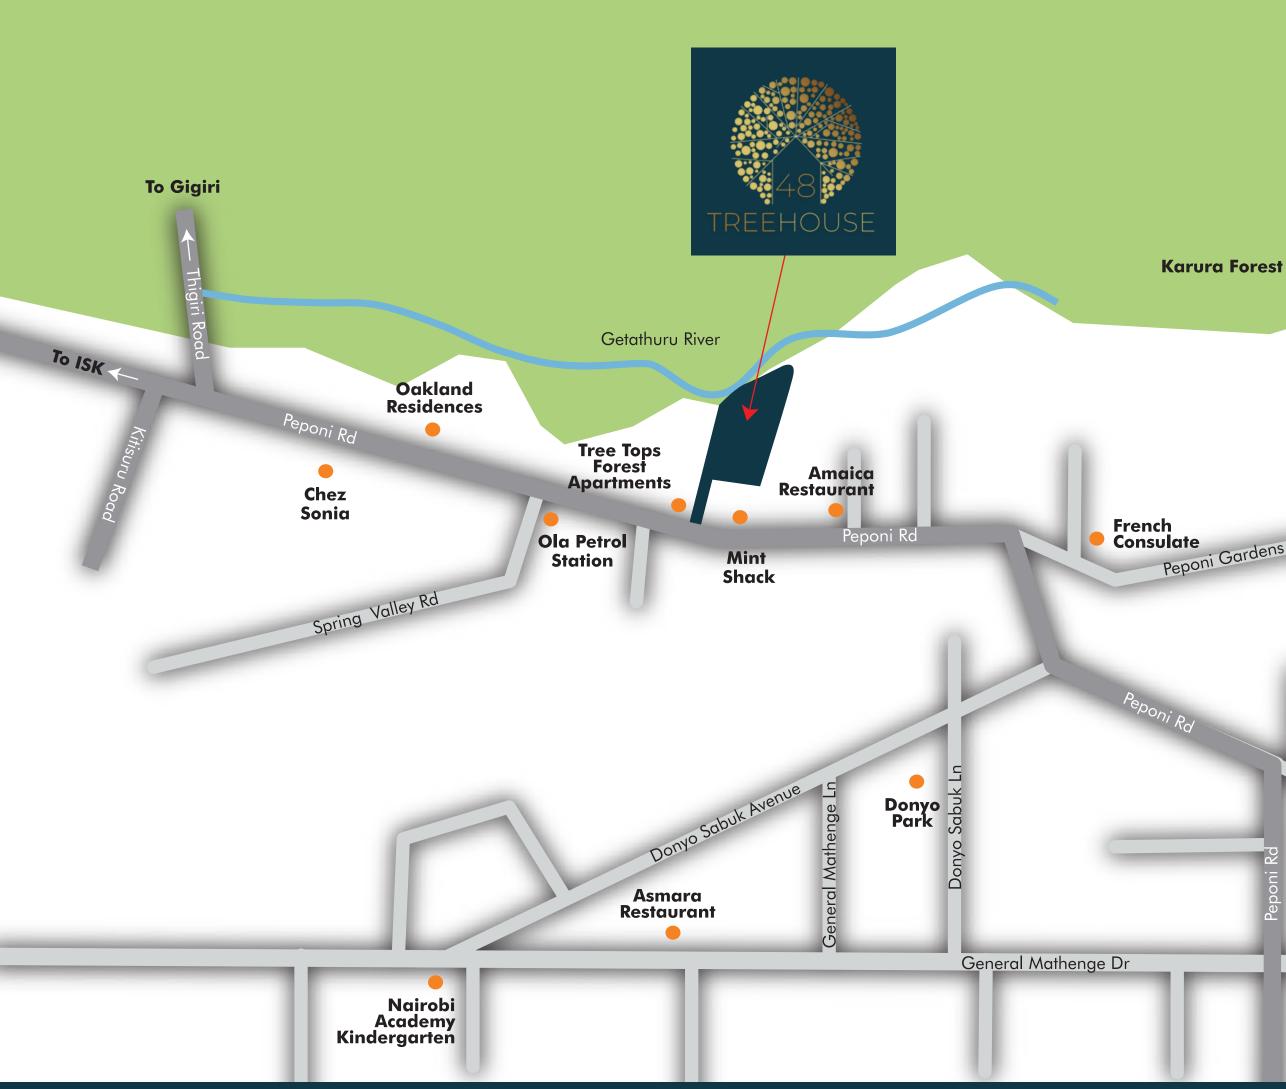

Located on Peponi Road, Westlands, 48 Treehouse is in one of the most desirable areas of Nairobi, within close proximity to the city's finest restaurants, shopping malls, and hotels.

At 48 Treehouse, one can enjoy the serene sunrise, soak in the sunshine and fresh air and be delighted by the picturesque panoramic views.

### WING D UNIT PLAN 04 - AREA 5,455 SQ.FT.

Come and experience the open spaces and elite neighbourhoods the metamorphosis of elegance and nature.

Peponi Gardens About Thyme Restaurant Eldama Ravine Rd Furusato Japanese Restaurant • Westgate Mall