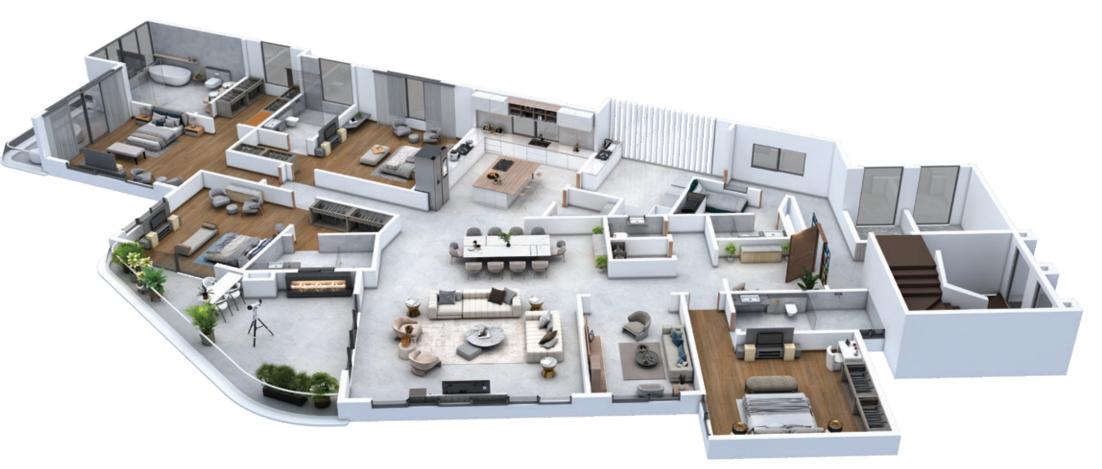

ts you cook around the best.

- Designer Italian kitchens with large islands
- Fully fitted with black Bosch appliances in built microwave, multifunctional oven, dishwasher, electric induction hob, gas hob, and hood
- > Spacious pantry attached to kitchen
- > Quartz stone work surfaces
- > Concealed LED lighting in cabinets



# Affluent Grace, Intimate Laste

A soothing suite that blooms with radiance and refinement, offering unique inspiration to satisfy your taste for ultra-modern design.



### Sky-high Paradise, Stellar experience

T

F

A recreational masterpiece in the sky, that raises the bar, with lavish ambiance ideal for social gatherings and parties.







### TYPICAL FLOOR PLAN



### WING C UNIT PLAN 02 - AREA 5,280 SQ.FT.





### WING D UNIT PLAN 04 - AREA 5,455 SQ.FT.











Come and experience the open spaces and elite neighbourhoods the metamorphosis of elegance and nature.

Peponi Gardens About Thyme Restaurant Eldama Ravine Rd Furusato Japanese Restaurant • Westgate Mall

A DEVELOPMENT BY



Tel.: +254 731 286 286 / 700 004 449 E-mail: info@elegantproperties.co.ke | Website: www.elegantproperties.co.ke

Disclaimer: The information contained in this brochure is an artist's concept. The developer reserves the right to make changes or alterations at their sole discretion. This does not constitute an offer and / or contract of any type. Every effort has been made to ensure the accuracy of information in this brochure.