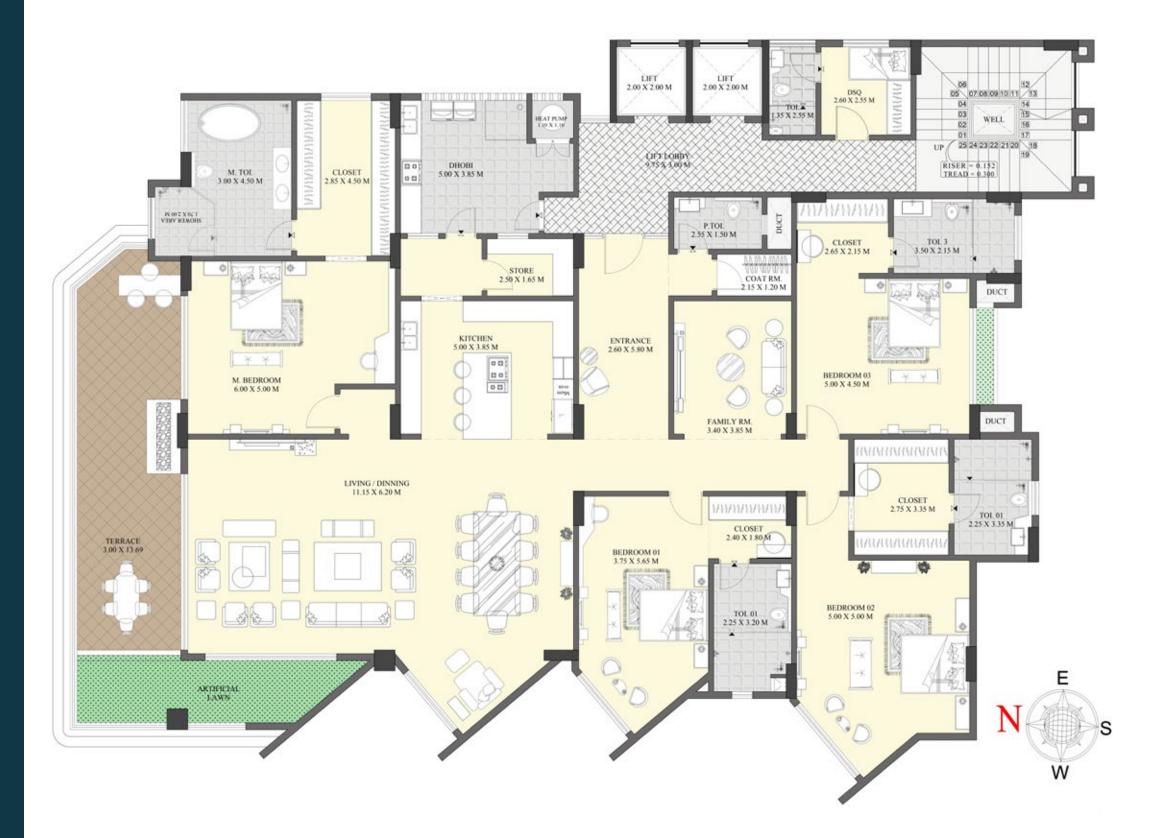

orld-class appliances and superior finishes that lets you cook around the best.

- Designer Italian kitchens with large islands
- Fully fitted with black Bosch appliances in built microwave, multifunctional oven, dishwasher, electric induction hob, gas hob, and hood
- > Spacious pantry attached to kitchen
- > Quartz stone work surfaces
- > Concealed LED lighting in cabinets



# Affluent Grace, Intimate Laste

A soothing suite that blooms with radiance and refinement, offering unique inspiration to satisfy your taste for ultra-modern design.



### Sky-high Paradise, Stellar experience

T

F

A recreational masterpiece in the sky, that raises the bar, with lavish ambiance ideal for social gatherings and parties.







### TYPICAL FLOOR PLAN



### WING C UNIT PLAN 02 - AREA 5,280 SQ.FT.





### WING D UNIT PLAN 04 - AREA 5,455 SQ.FT.











Come and experience the open spaces and elite neighbourhoods the metamorphosis of elegance and nature.

Peponi Gardens About Thyme Restaurant Eldama Ravine Rd Furusato Japanese Restaurant • Westgate Mall

A DEVELOPMENT BY



Tel.: +254 731 286 286 / 700 004 449 E-mail: info@elegantproperties.co.ke | Website: www.elegantproperties.co.ke

Disclaimer: The information contained in this brochure is an artist's concept. The developer reserves the right to make changes or alterations at their sole discretion. This does not constitute an offer and / or contract of any type. Every effort has been made to ensure the accuracy of information in this brochure.