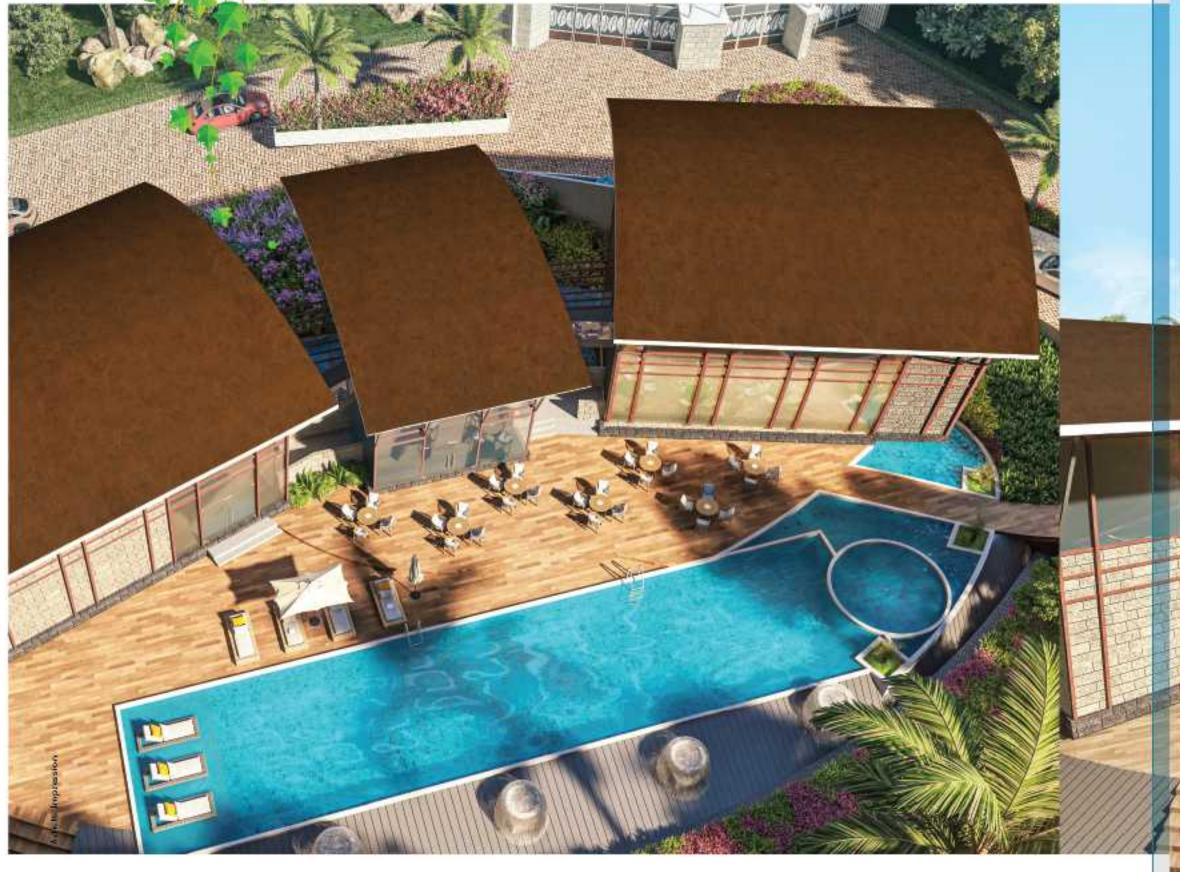

# SPIRIT OF RECREATION

Make a beeline for the swank gym or pamper your soul with the sauna. Just make a splash in the pool, while the kids do their bit in the play area. The luxuriant clubhouse fasters togetherness and lets you unwind for endless hours.

Here, your leisure hours will be well occupied, with plenty to keep you entertained and fit.

- Swimming Pools
- Sauna Rooms
- Sports Bar

- Steam
- Lounge
- Gardens & Lawns

Ф СМ К

.

- CREATED BY -

Tel.: +254 731 286 286 / 700 004 449 E-mail: info@elegantproperties.co.ke | Website: www.elegantproperties.co.ke