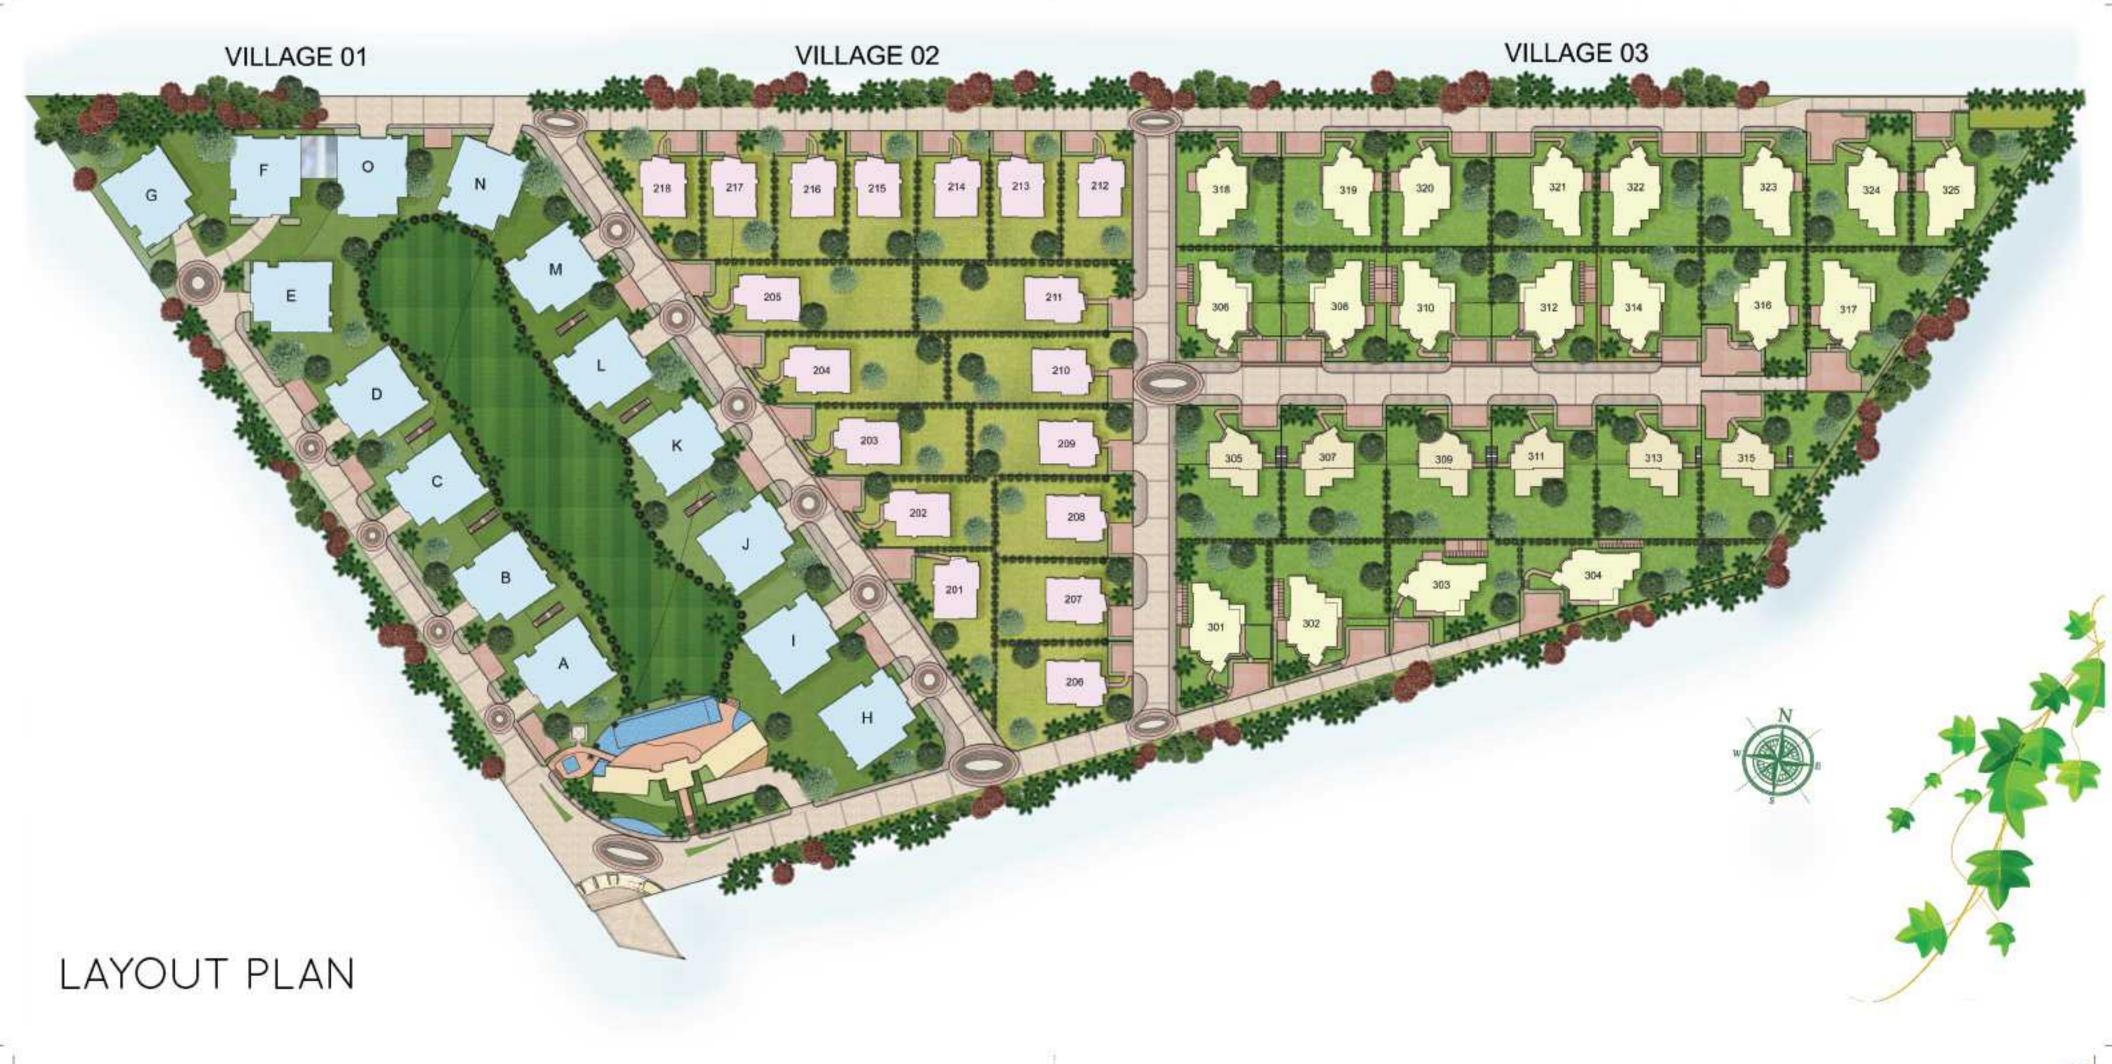

## THE EXPANSIVE APARTMENTS

At Village 1, every square foot of the layout is an architectural masterpiece. The planning integrates indoors and outdoors in a way that blurs the boundaries.

It promotes interaction between nature and the occupants of the space, giving you brightness and calm at the same time. The specifications and design are so world-class, you'll feel as you're on top of the world.

4-bedroom apartments all ensuites

d blocks with mezzanine floors

Super spacious & well-finished apartments

Coupled with a huge lush garden & state-of-the-art amenities

Ample parking

DSQ for every apartment

#### THE EXCLUSIVE

Village 2 is a spell binding landscape of 18 ultra-premium villas of impeccable 4 Bedrooms all ensuites, adorned with a spectrum of preferences. Each villa has a private garden and has been thoughtfully laid out to give you a lovely sense of space, with the blessing of plentiful natural light and ventilation.

Set against the backdrop of soulful aura, these villas will leave you spoilt for choices.

XIMO

1445

## THE EXQUISITE

Village 3 is an exclusive community of ultra high-end meticulously designed 25 bespoke villas of 4 Bedrooms all ensuites for the upper crust. These villas combine contextuality and functionality in structures that promote comfort and privacy.

A morning jog or a spot of meditation, sitting by the landscaped garden or watching the birds make the most of what nature offers.

CM K