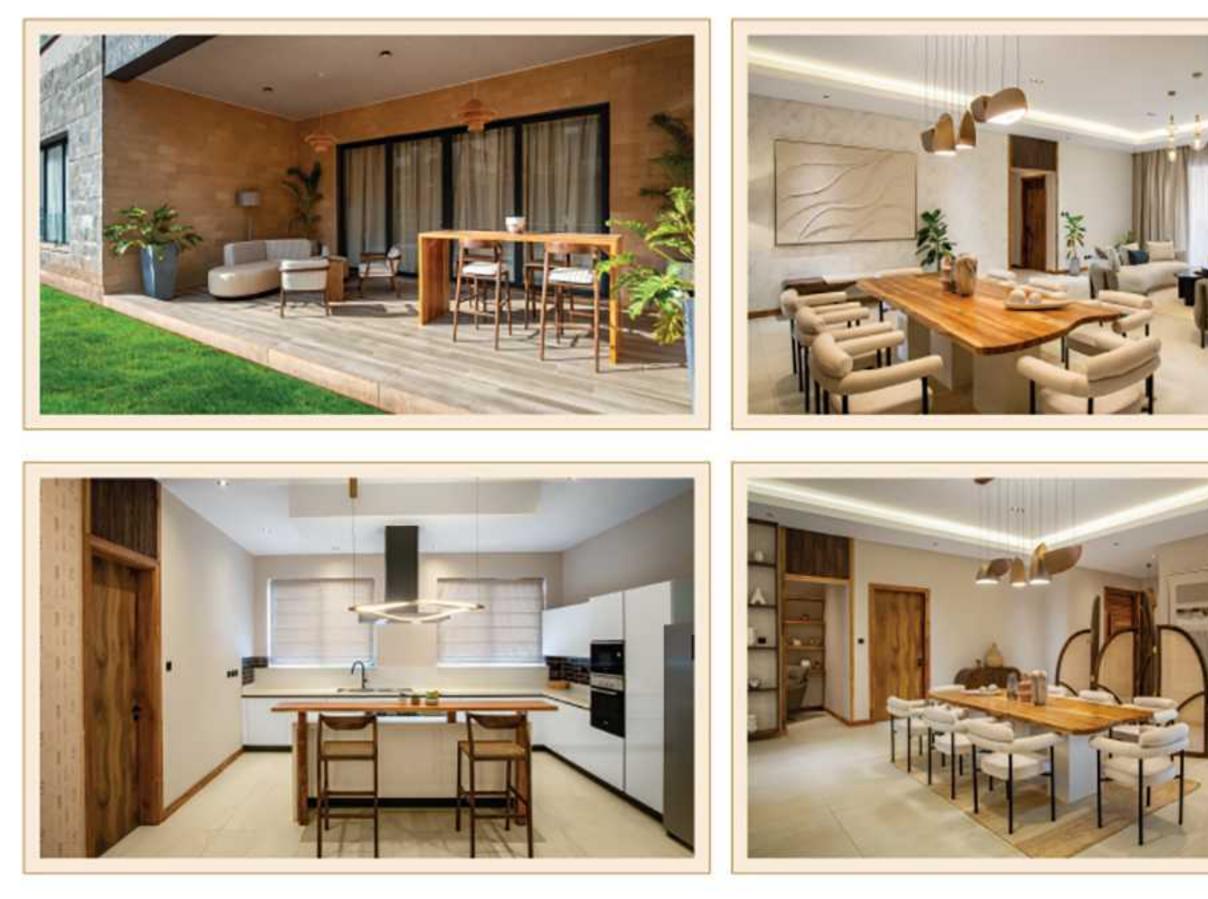

## THE EXPANSIVE APARTMENTS

At Village 1, every square foot of the layout is an architectural masterpiece. The planning integrates indoors and outdoors in a way that blurs the boundaries.

It promotes interaction between nature and the occupants of the space, giving you brightness and calm at the same time. The specifications and design are so world-class, you'll feel as you're on top of the world.

4-bedroom apartments all ensuites

d blocks with mezzanine floors

Super spacious & well-finished apartments

Coupled with a huge lush garden & state-of-the-art amenities

Ample parking

DSQ for every apartment