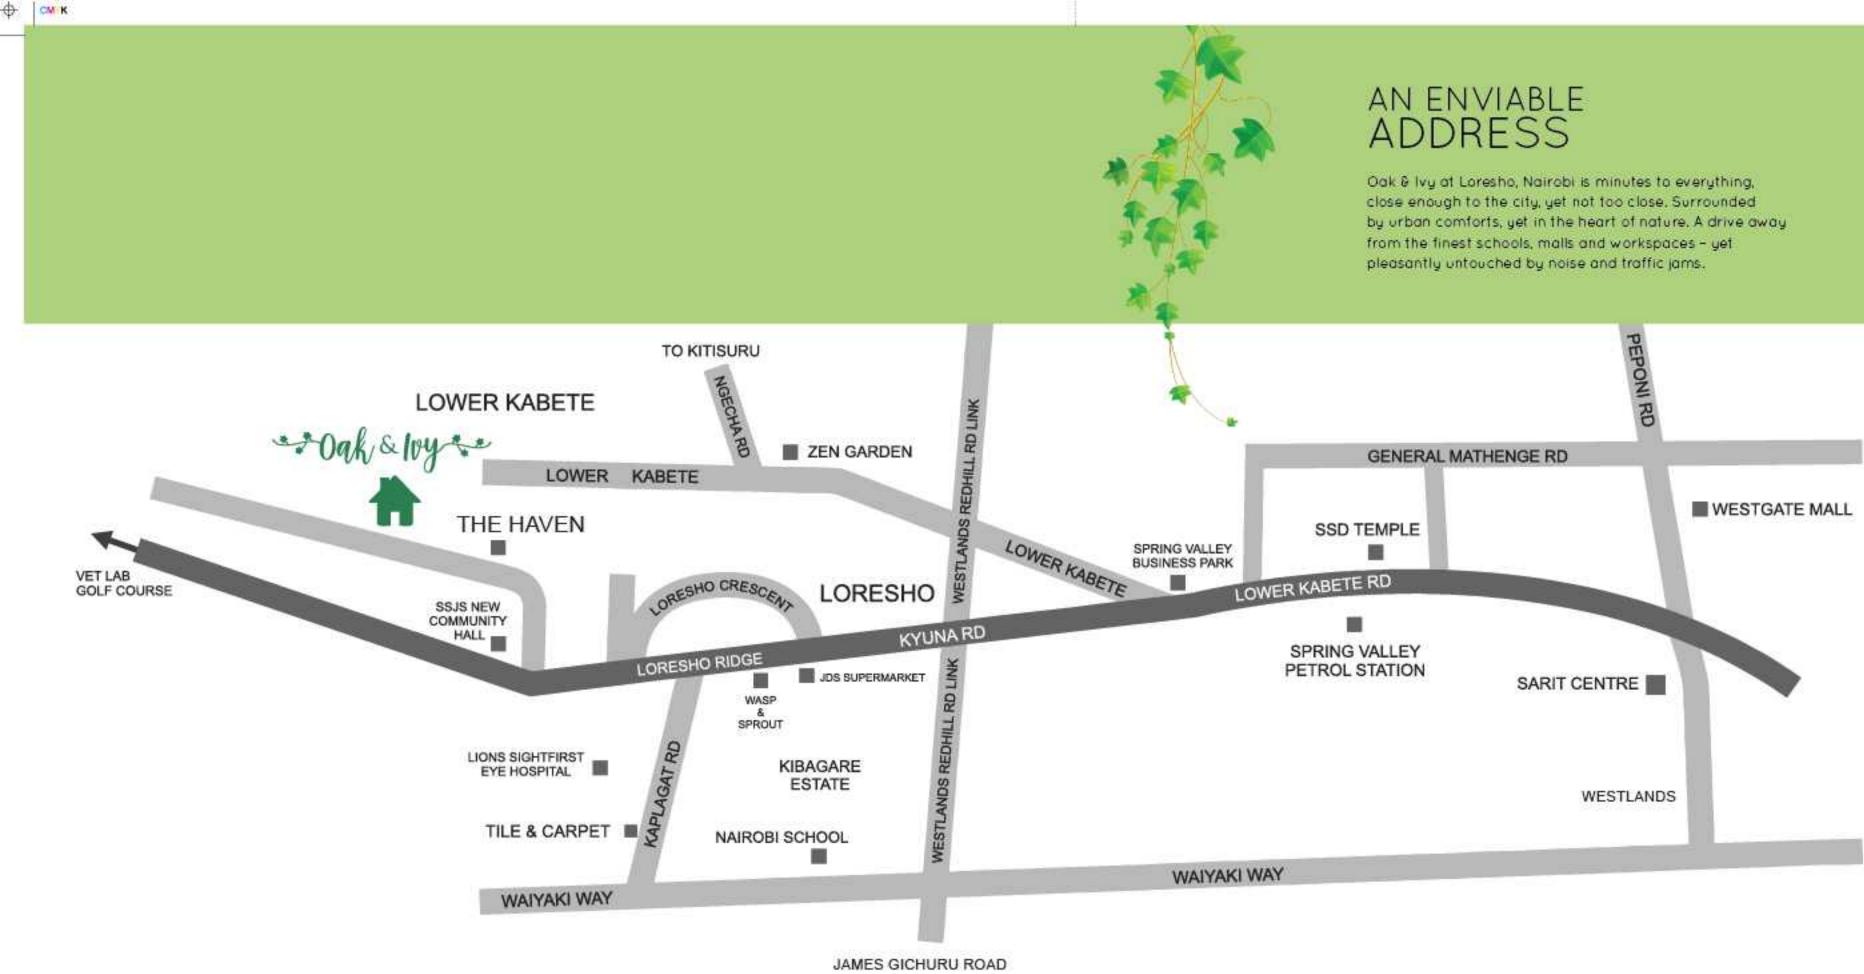

gh-end meticulously designed 25 bespoke villas of 4 Bedrooms all ensuites for the upper crust. These villas combine contextuality and functionality in structures that promote comfort and privacy.

A morning jog or a spot of meditation, sitting by the landscaped garden or watching the birds make the most of what nature offers.

CM K

























# SPIRIT OF RECREATION

Make a beeline for the swank gym or pamper your soul with the sauna. Just make a splash in the pool, while the kids do their bit in the play area. The luxuriant clubhouse fasters togetherness and lets you unwind for endless hours.

Here, your leisure hours will be well occupied, with plenty to keep you entertained and fit.

- Swimming Pools
- Sauna Rooms
- Sports Bar

- Steam
- Lounge
- Gardens & Lawns



Ф СМ К



.

- CREATED BY -





Tel.: +254 731 286 286 / 700 004 449 E-mail: info@elegantproperties.co.ke | Website: www.elegantproperties.co.ke

Disclaimer. The information contained in this brochure is an anisit's concept. The developer reserves the right to make changes or alterations at their sole decretion. This does not constitute an offer and / or contract of any type. Every effort has been made to ensure the accuracy of information in this brochure.