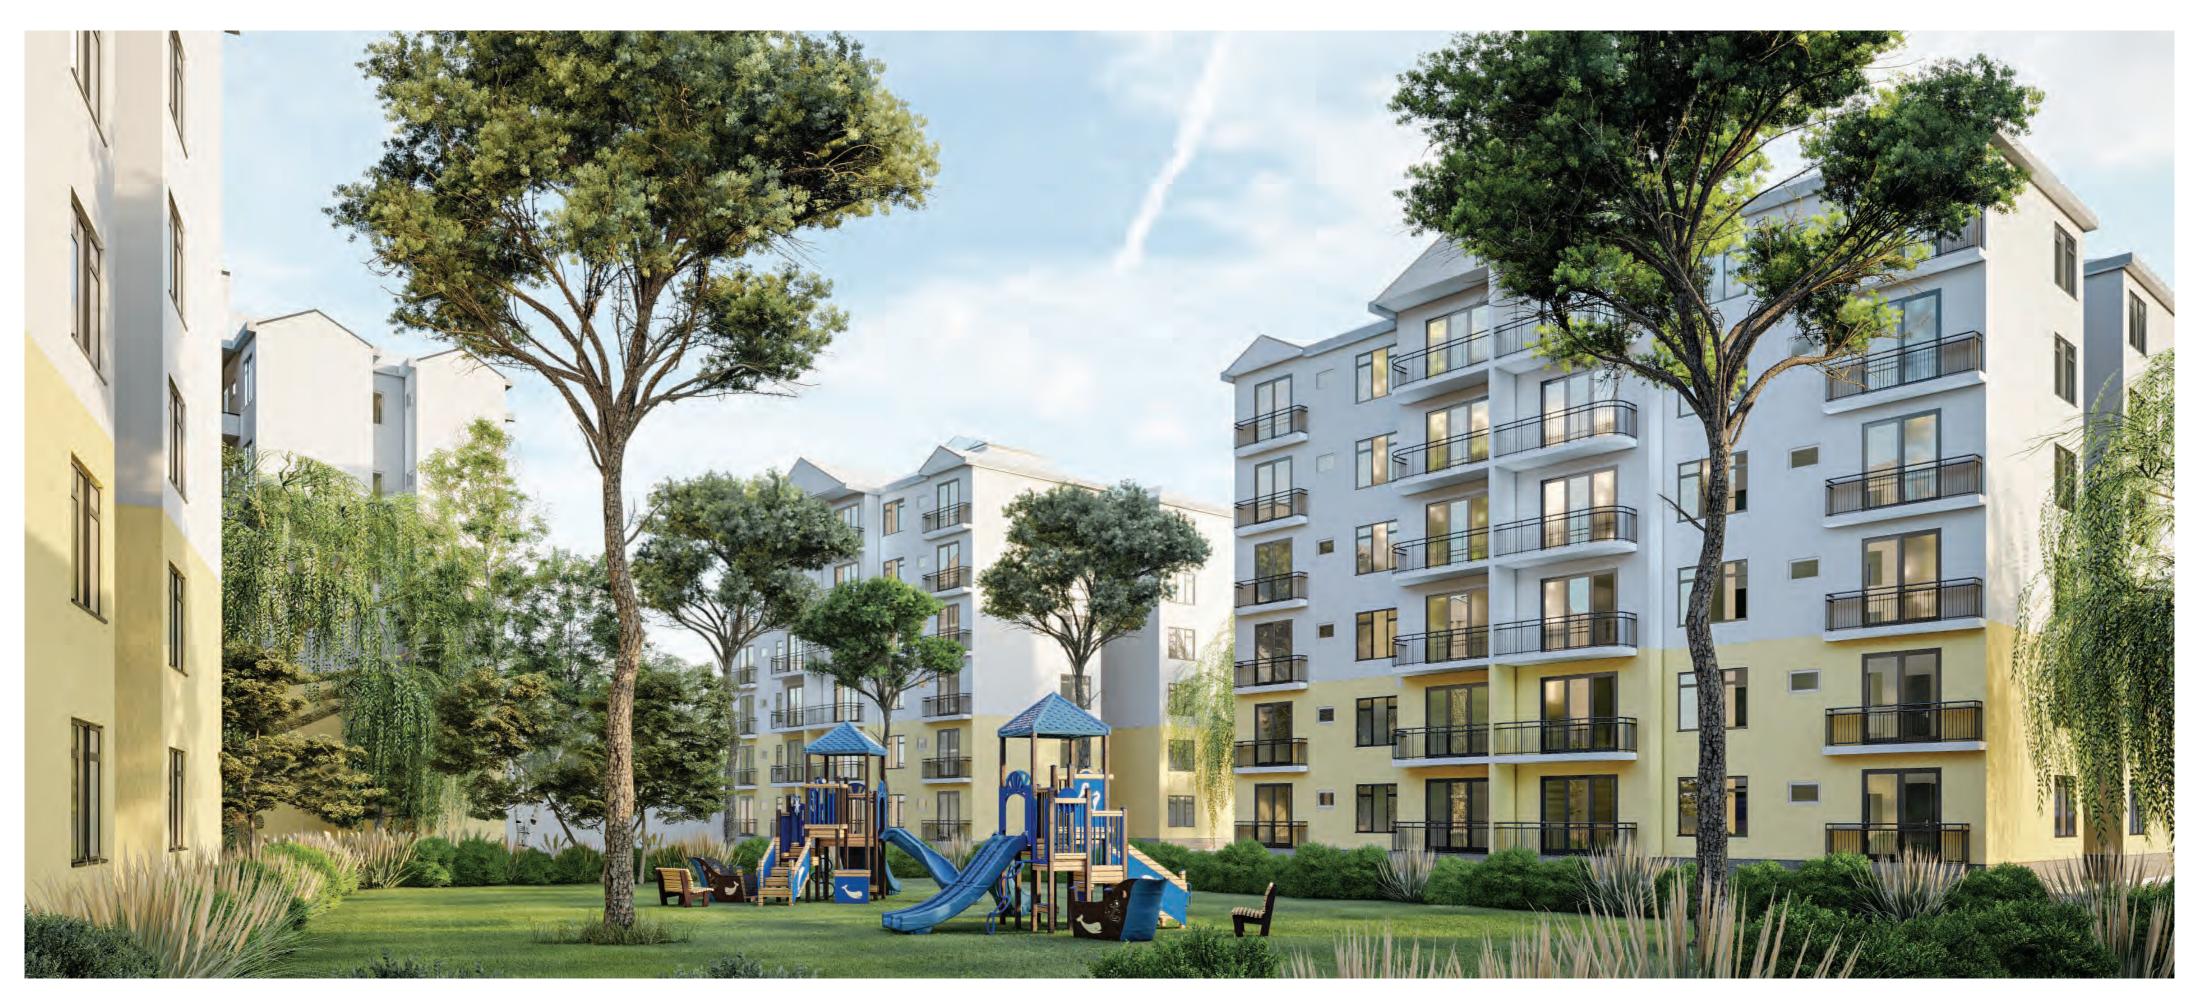

## THE COMMUNITY

- Spacious 3 bedroom apartments with 3 bathrooms, size 1550 sq ft / 145 sqm.
- Spacious 2 bedroom apartments with 2 bathrooms, size 1150 sq ft / 110 sqm.
- Each block has an elevator.
- Lush landscaping and manicured gardens in between blocks.
- Kids park with playground, benches, and sandpit.
- Borehole water in all blocks.
- Perimeter wall with electric fencing.
- 24-hour manned entry and exit with controlled parking.
- CCTV monitoring.
- Separate visitors parking.
- One car parking per home.
- Shops and convenience stores.