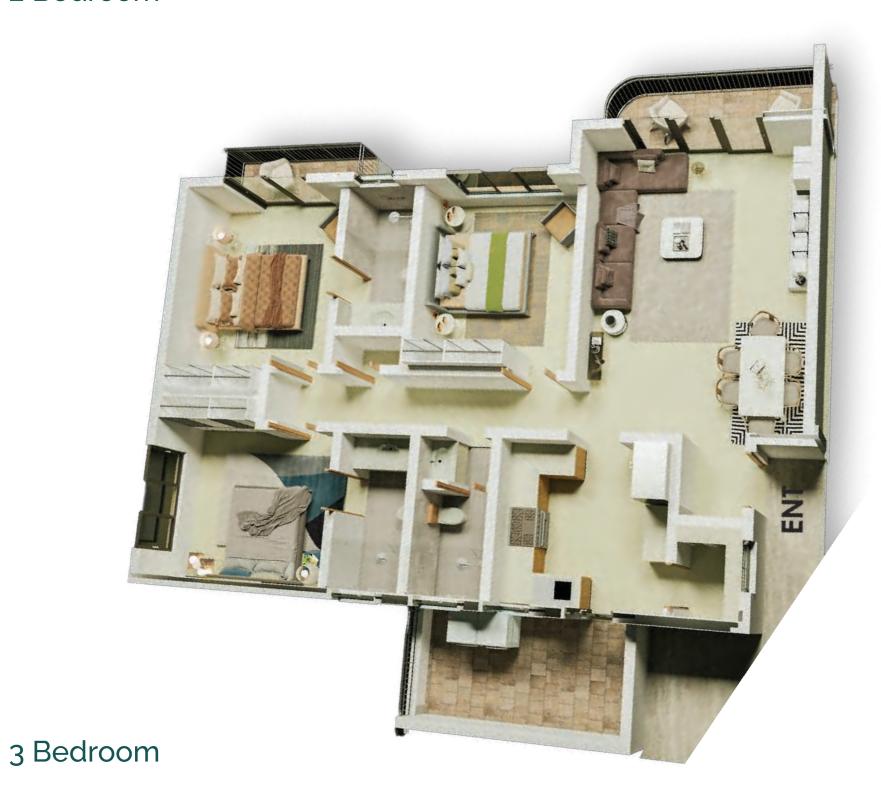

## THE COMMUNITY

- Spacious 3 bedroom apartments with 3 bathrooms, size 1550 sq ft / 145 sqm.
- Spacious 2 bedroom apartments with 2 bathrooms, size 1150 sq ft / 110 sqm.
- Each block has an elevator.
- Lush landscaping and manicured gardens in between blocks.
- Kids park with playground, benches, and sandpit.
- Borehole water in all blocks.
- Perimeter wall with electric fencing.
- 24-hour manned entry and exit with controlled parking.
- CCTV monitoring.
- Separate visitors parking.
- One car parking per home.
- Shops and convenience stores.

2 Bedroom

2 Bedroom - 1150 sq ft / 110 sqm

3 Bedroom - 1550 sq ft / 145 sqm

P.O Box 32705, 00600, Nairobi, Kenya Tel: +254 731 286 286/ 700 004 449 Email: info@elegantproperties.co.ke | Web: elegantproperties.co.ke