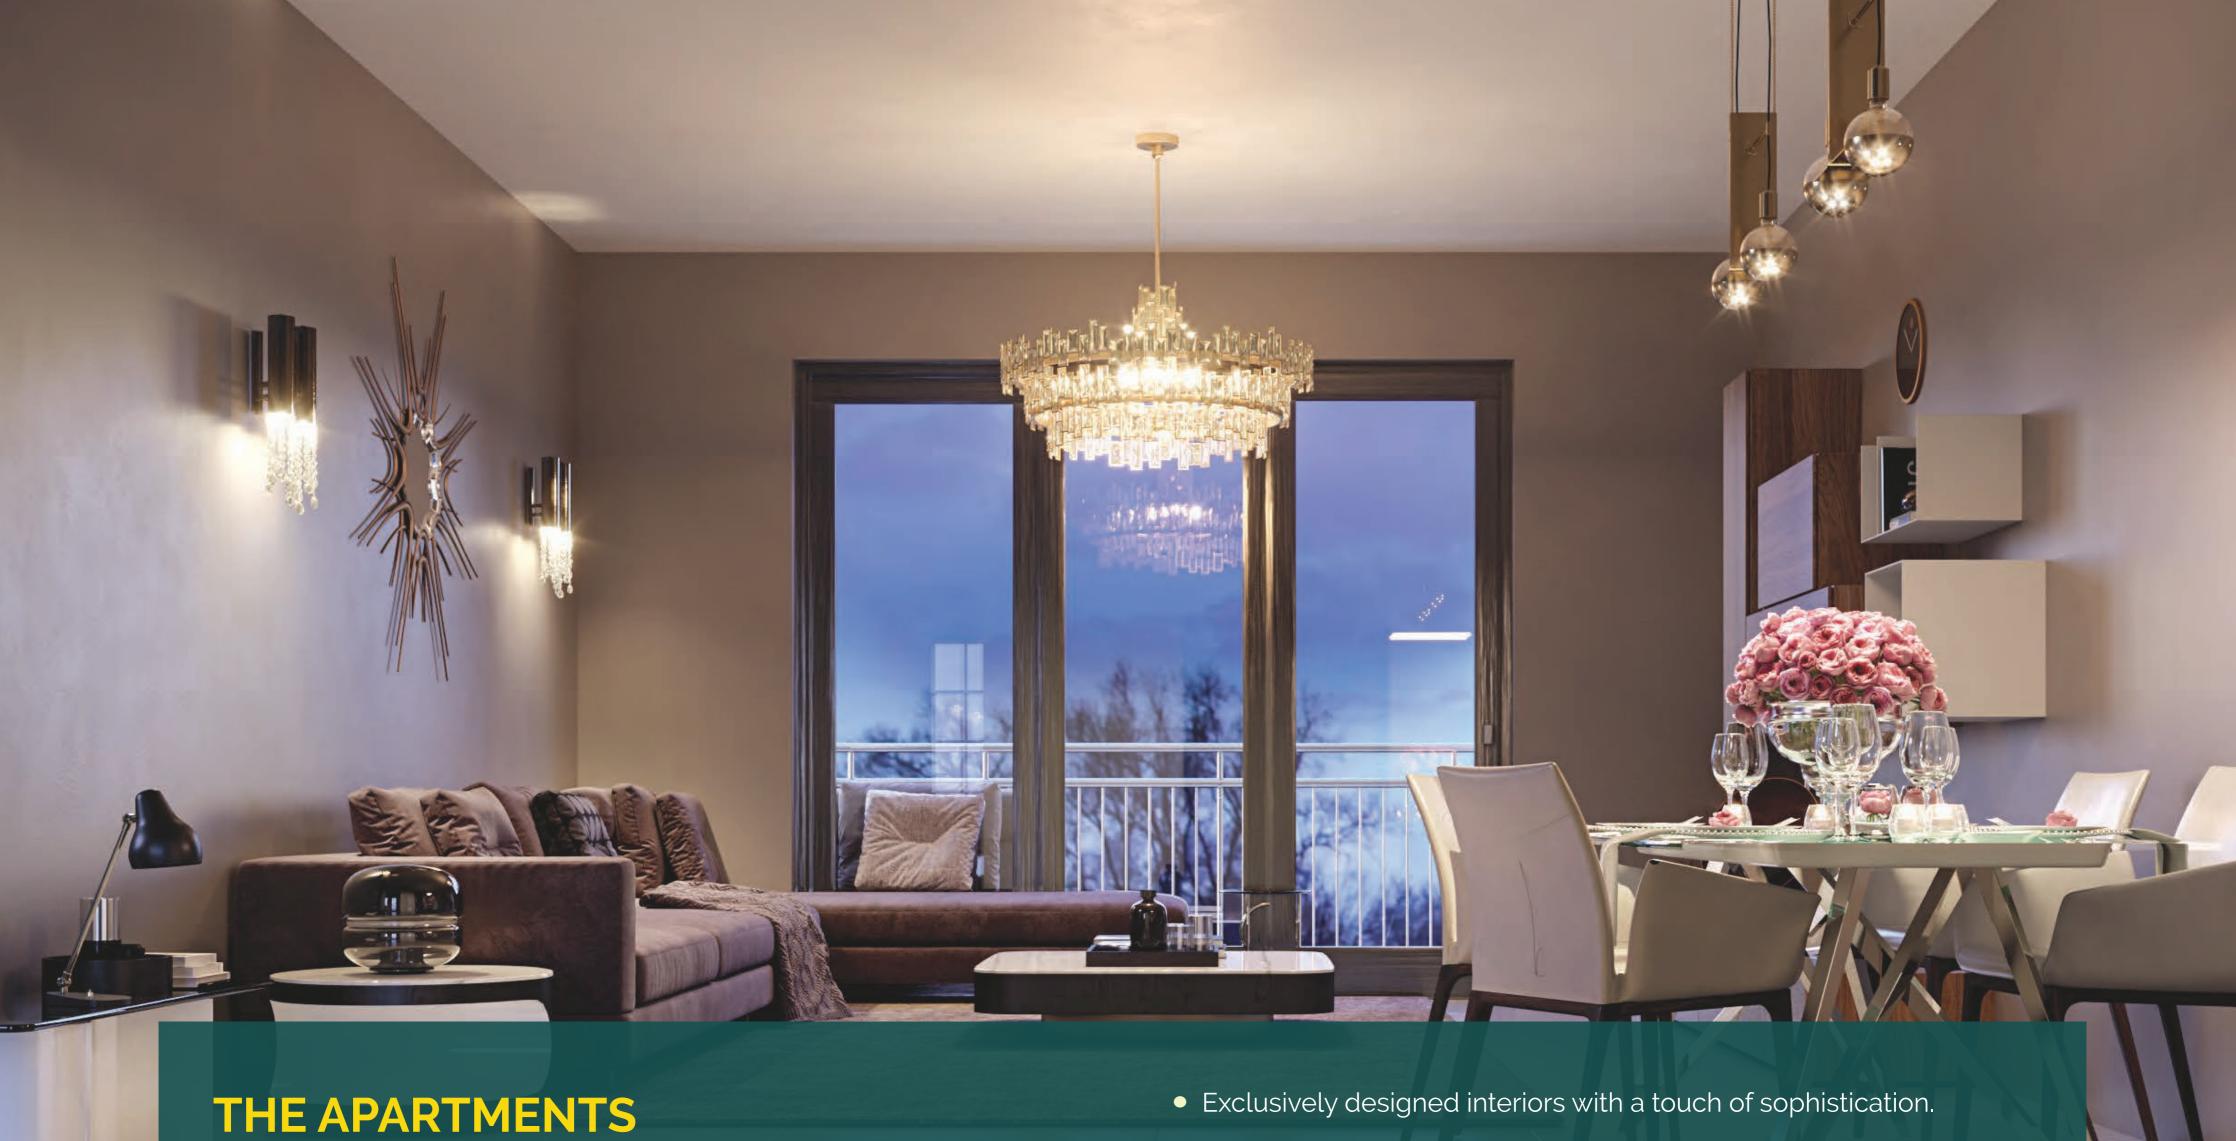

- Contemporary design buildings with stylish design.
- High floor to ceiling heights.
- Superior quality porcelain tiles throughout the apartment.
- Modern, open-plan fitted kitchen and wardrobes.
- Visitors cloakroom.
- Well lit bedrooms with separate bathrooms.

- Heavy duty, sliding UPVC windows.
- Internet and TV access points.

Flexible payment plans for both financed and cash buyers.