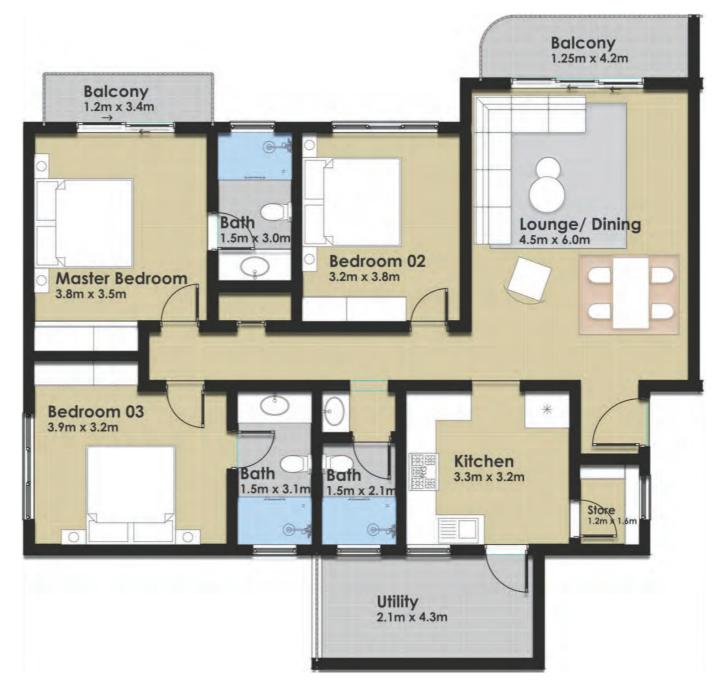

## THE COMMUNITY

- Spacious 3 bedroom apartments with 3 bathrooms, size 1550 sq ft / 145 sqm.
- Spacious 2 bedroom apartments with 2 bathrooms, size 1150 sq ft / 110 sqm.
- Each block has an elevator.
- Lush landscaping and manicured gardens in between blocks.
- Kids park with playground, benches, and sandpit.
- Borehole water in all blocks.
- Perimeter wall with electric fencing.
- 24-hour manned entry and exit with controlled parking.
- CCTV monitoring.
- Separate visitors parking.
- One car parking per home.
- Shops and convenience stores.

2 Bedroom

2 Bedroom - 1150 sq ft / 110 sqm

3 Bedroom - 1550 sq ft / 145 sqm

P.O Box 32705, 00600, Nairobi, Kenya Tel: +254 731 286 286/ 700 004 449 Email: info@elegantproperties.co.ke | Web: elegantproperties.co.ke