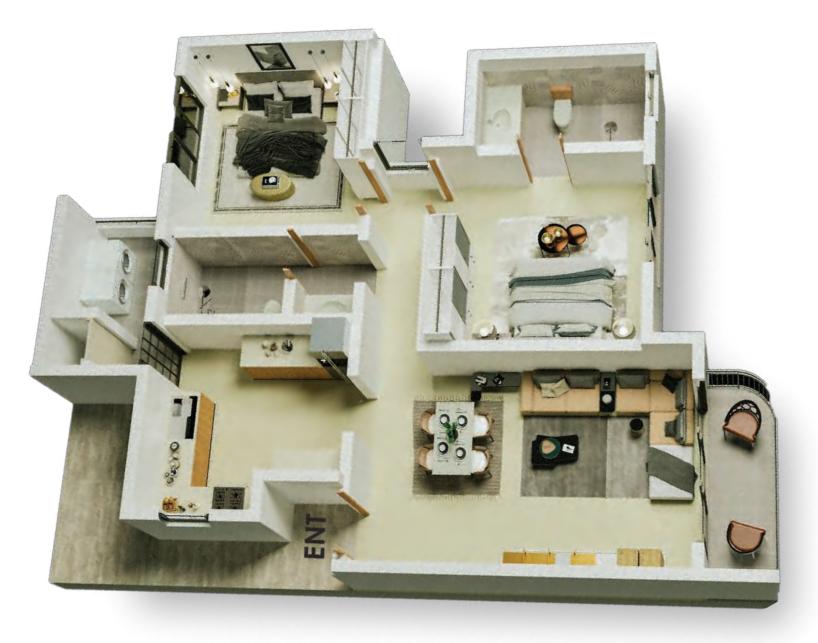

## THE COMMUNITY

- Spacious 3 bedroom apartments with 3 bathrooms, size 1550 sq ft / 145 sqm.
- Spacious 2 bedroom apartments with 2 bathrooms, size 1150 sq ft / 110 sqm.
- Each block has an elevator.
- Lush landscaping and manicured gardens in between blocks.
- Kids park with playground, benches, and sandpit.
- Borehole water in all blocks.
- Perimeter wall with electric fencing.
- 24-hour manned entry and exit with controlled parking.
- CCTV monitoring.
- Separate visitors parking.
- One car parking per home.
- Shops and convenience stores.

2 Bedroom

2 Bedroom - 1150 sq ft / 110 sqm

3 Bedroom - 1550 sq ft / 145 sqm

P.O Box 32705, 00600, Nairobi, Kenya Tel: +254 731 286 286/ 700 004 449 Email: info@elegantproperties.co.ke | Web: elegantproperties.co.ke