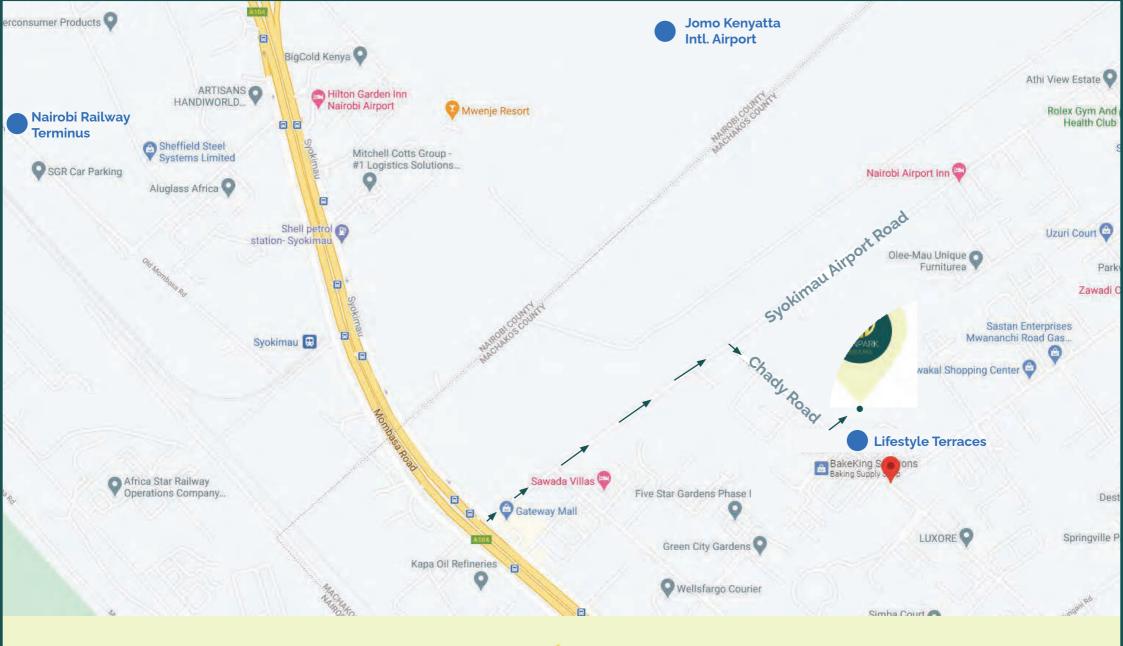

## THE LOCATION

- Conveniently located on Chady Road, off Mombasa Road just behind Gateway Mall.
- Set on a vast 6.2 acres.
- In close proximity to the new Nairobi Railway Terminus.
- A short drive from Jomo Kenyatta International Airport.
- Easy connectivity to the Nairobi Mombasa Road expressway, less than 1 KM away.

## Site Plan SUNPARK RESIDENCE A - 3 Bed C - 3 Bed B - 3 Bed D - 3 Bed Amalia Syokimau Apartments **G** - 3 Bed **→** F - 3 Bed Sunpark CHADY ROAD Phase 2 H - 2 Bed Road K - 2 Bed L - 3 Bed Road Fortis Industrial Park Lifestyle Terraces