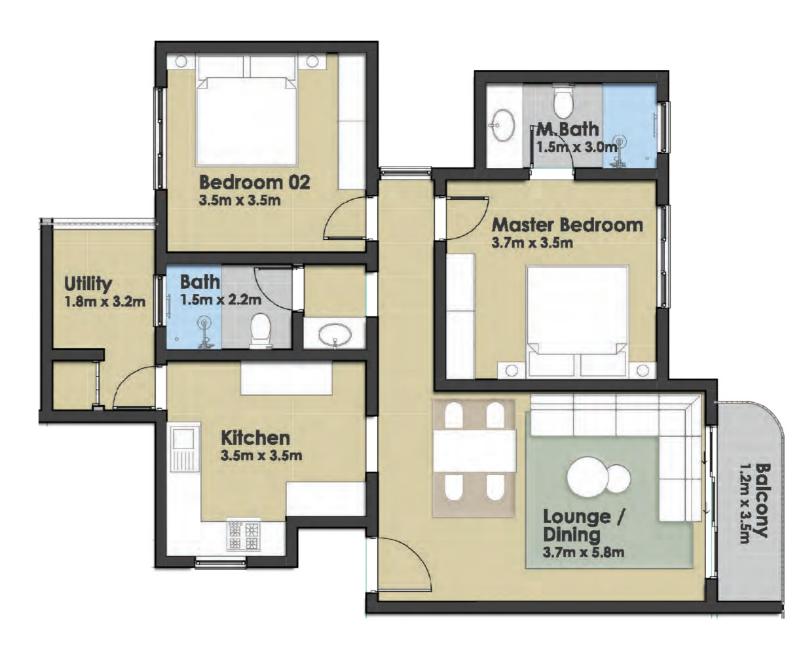

## THE COMMUNITY

- Spacious 3 bedroom apartments with 3 bathrooms, size 1550 sq ft / 145 sqm.
- Spacious 2 bedroom apartments with 2 bathrooms, size 1150 sq ft / 110 sqm.
- Each block has an elevator.
- Lush landscaping and manicured gardens in between blocks.
- Kids park with playground, benches, and sandpit.
- Borehole water in all blocks.
- Perimeter wall with electric fencing.
- 24-hour manned entry and exit with controlled parking.
- CCTV monitoring.
- Separate visitors parking.
- One car parking per home.
- Shops and convenience stores.

2 Bedroom

2 Bedroom - 1150 sq ft / 110 sqm

3 Bedroom - 1550 sq ft / 145 sqm

P.O Box 32705, 00600, Nairobi, Kenya Tel: +254 731 286 286/ 700 004 449 Email: info@elegantproperties.co.ke | Web: elegantproperties.co.ke