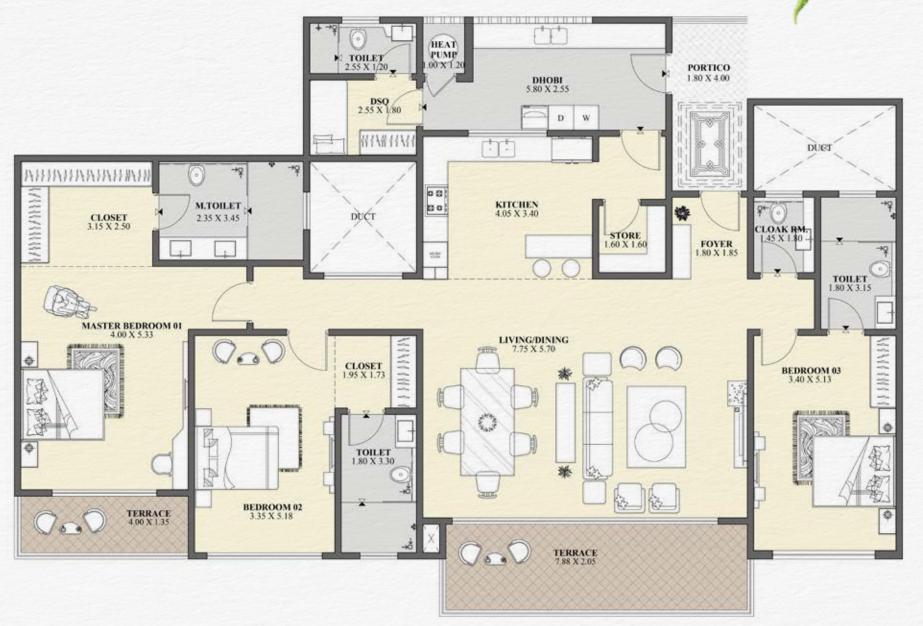

#### UNIT NO. 04 - 3 BEDROOM (GROSS AREA 335.21 SQM)

#### UNIT NO. 05 - 3 BEDROOM (GROSS AREA 293.06 SQM)

#### UNIT NO. 06 - 3 BEDROOM (GROSS AREA 292.36 SQM)

#### UNIT NO. 07 - 3 BEDROOM (GROSS AREA 274.54 SQM)