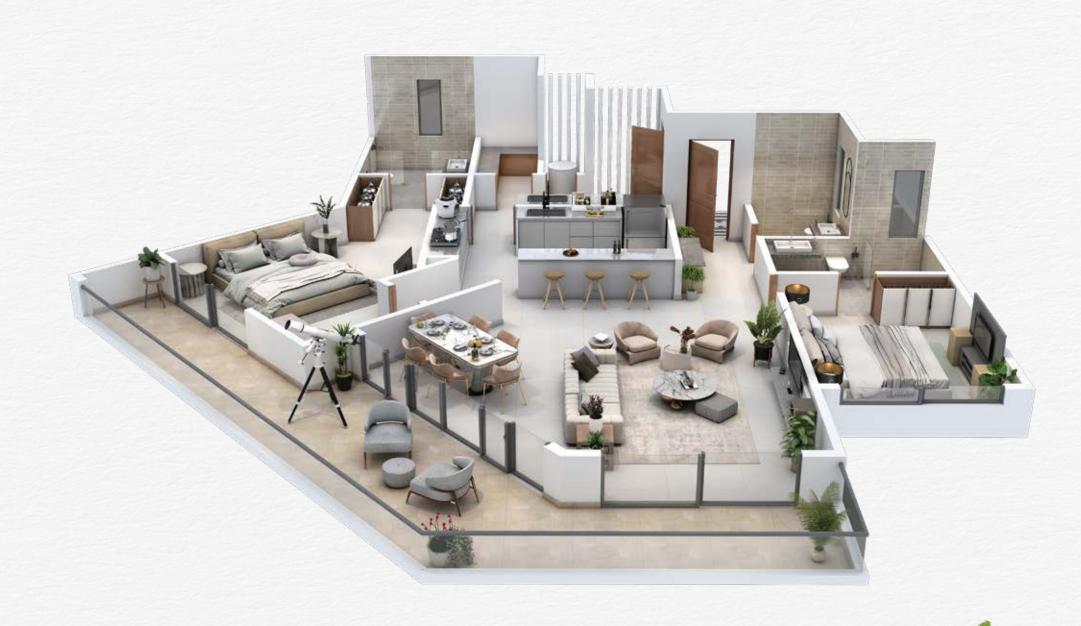

#### UNIT NO. 04 - 3 BEDROOM (GROSS AREA 335.21 SQM)

#### UNIT NO. 05 - 3 BEDROOM (GROSS AREA 293.06 SQM)

#### UNIT NO. 06 - 3 BEDROOM (GROSS AREA 292.36 SQM)

#### UNIT NO. 07 - 3 BEDROOM (GROSS AREA 274.54 SQM)