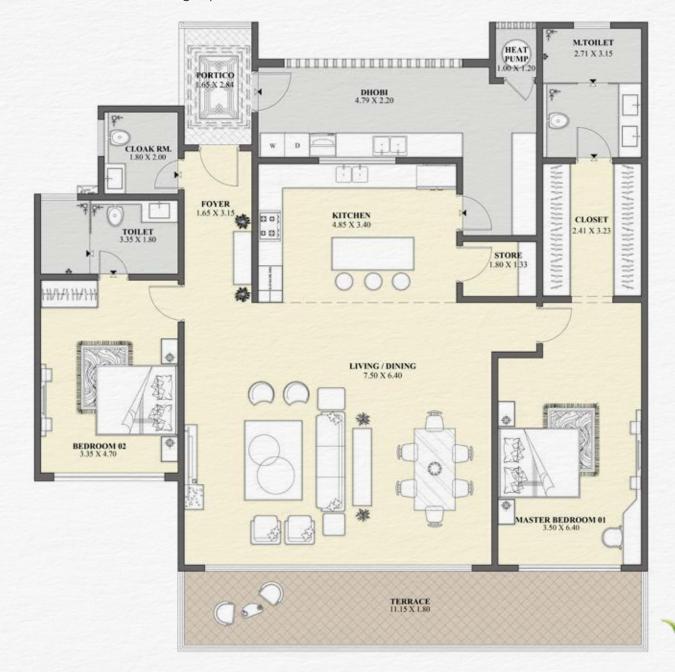

#### UNIT NO. 02 - 2 BEDROOM (GROSS AREA 227.85 SQM)

#### UNIT NO. 03 - 2 BEDROOM (GROSS AREA 235.53 SQM)