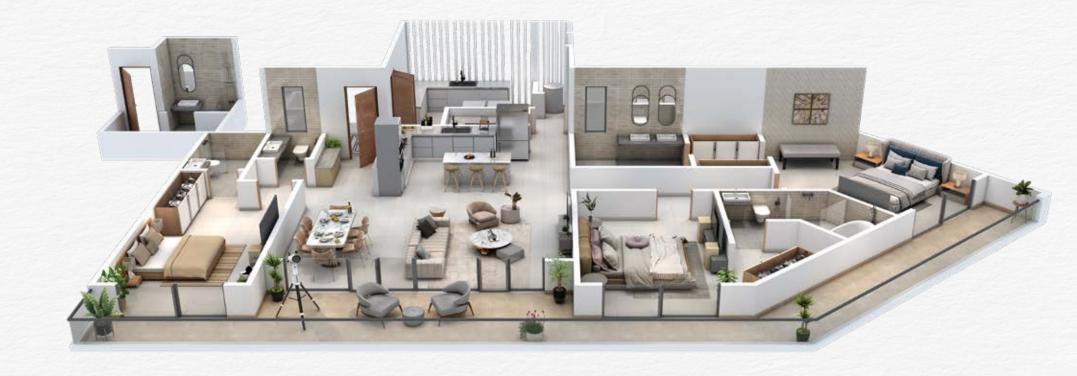

f amenities, designed to cater to every aspect of your lifestyle. Let the kids enjoy the thrill of the trampoline and playground, or challenge yourself to a game of lawn checkers. Visit the cozy café for a quick bite or socialising. Stay active on the jogging and walking track, or unwind in the heated pool. Rejuvenate your body and mind in a fully equipped gym and steam room. Host memorable gatherings in the entertainment hall and take in the breathtaking city and forest views from the fully landscaped open terrace.



### MASTER PLAN



TERRACE PLAN







#### UNIT NO. 01 - 4 BEDROOM (GROSS AREA 549.53 SQM)







#### UNIT NO. 02 - 2 BEDROOM (GROSS AREA 227.85 SQM)







#### UNIT NO. 03 - 2 BEDROOM (GROSS AREA 235.53 SQM)







#### UNIT NO. 04 - 3 BEDROOM (GROSS AREA 335.21 SQM)







#### UNIT NO. 05 - 3 BEDROOM (GROSS AREA 293.06 SQM)









#### UNIT NO. 06 - 3 BEDROOM (GROSS AREA 292.36 SQM)







#### UNIT NO. 07 - 3 BEDROOM (GROSS AREA 274.54 SQM)









## WHERE COMMUNITY MEETS CONVENIENCE

Enjoy the perfect balance of urban convenience and peaceful living at Donyo Hill. Located in the heart of Westlands, you're just moments away from Nairobi's premier dining and shopping destinations, yet nestled in a serene and quiet oasis that provides a tranquil escape from the city's hustle and bustle.

The unique advantage of having easy access to amenities while still enjoying a peaceful living environment.



## TRANSFORMING THE URBAN LANDSCAPE



Elegant Properties is focused on high end developments in East Africa with an emphasis on high quality finishes and g