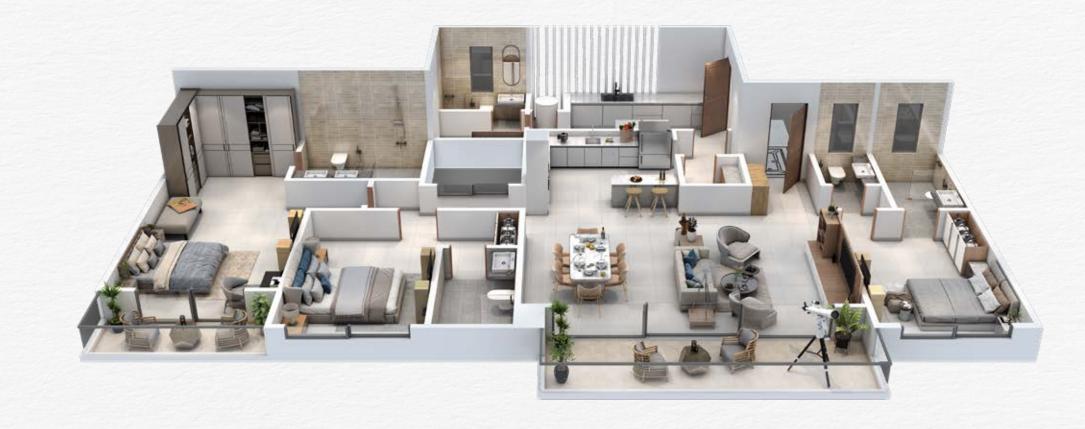

#### UNIT NO. 04 - 3 BEDROOM (GROSS AREA 335.21 SQM)

#### UNIT NO. 05 - 3 BEDROOM (GROSS AREA 293.06 SQM)

#### UNIT NO. 06 - 3 BEDROOM (GROSS AREA 292.36 SQM)

#### UNIT NO. 07 - 3 BEDROOM (GROSS AREA 274.54 SQM)