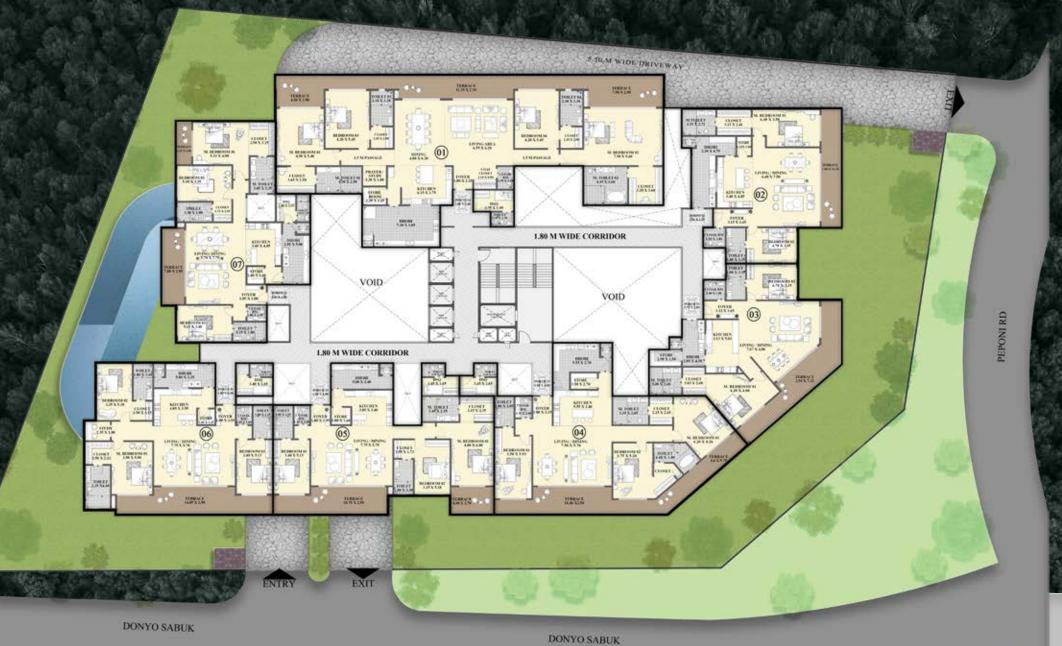

### MASTER PLAN

TERRACE PLAN

#### UNIT NO. 01 - 4 BEDROOM (GROSS AREA 549.53 SQM)

#### UNIT NO. 02 - 2 BEDROOM (GROSS AREA 227.85 SQM)

#### UNIT NO. 03 - 2 BEDROOM (GROSS AREA 235.53 SQM)

#### UNIT NO. 04 - 3 BEDROOM (GROSS AREA 335.21 SQM)

#### UNIT NO. 05 - 3 BEDROOM (GROSS AREA 293.06 SQM)

#### UNIT NO. 06 - 3 BEDROOM (GROSS AREA 292.36 SQM)

#### UNIT NO. 07 - 3 BEDROOM (GROSS AREA 274.54 SQM)