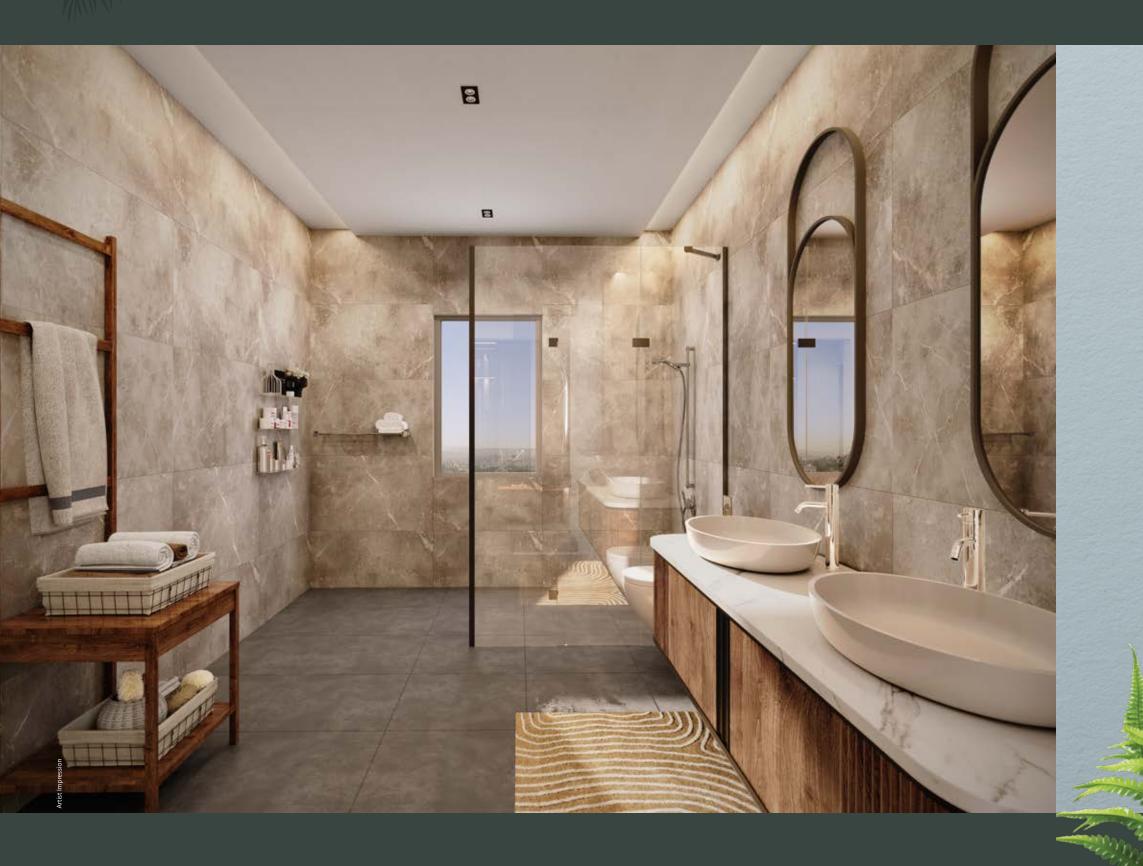

## LUXURIATE IN THE ART OF SELF-CARE

Indulge in the luxury where premium European sanitary fittings and sleek designs create a spa-like experience. Every detail, from the unique fixtures to the plush finishes, has been carefully curated to pamper yourself in style.

Spanish porcelain wall and floor tiles

Low-level vanity unit for storage

High-level fixed mirror with concealed LED lighting

Recessed LED downlights

Frameless toughened glass shower screen

German designer sanitaryware and tapware:

Basin with basin mixer

WC pan, soft-close seat, concealed cistern and dual flush

Rain shower head with separate hand shower