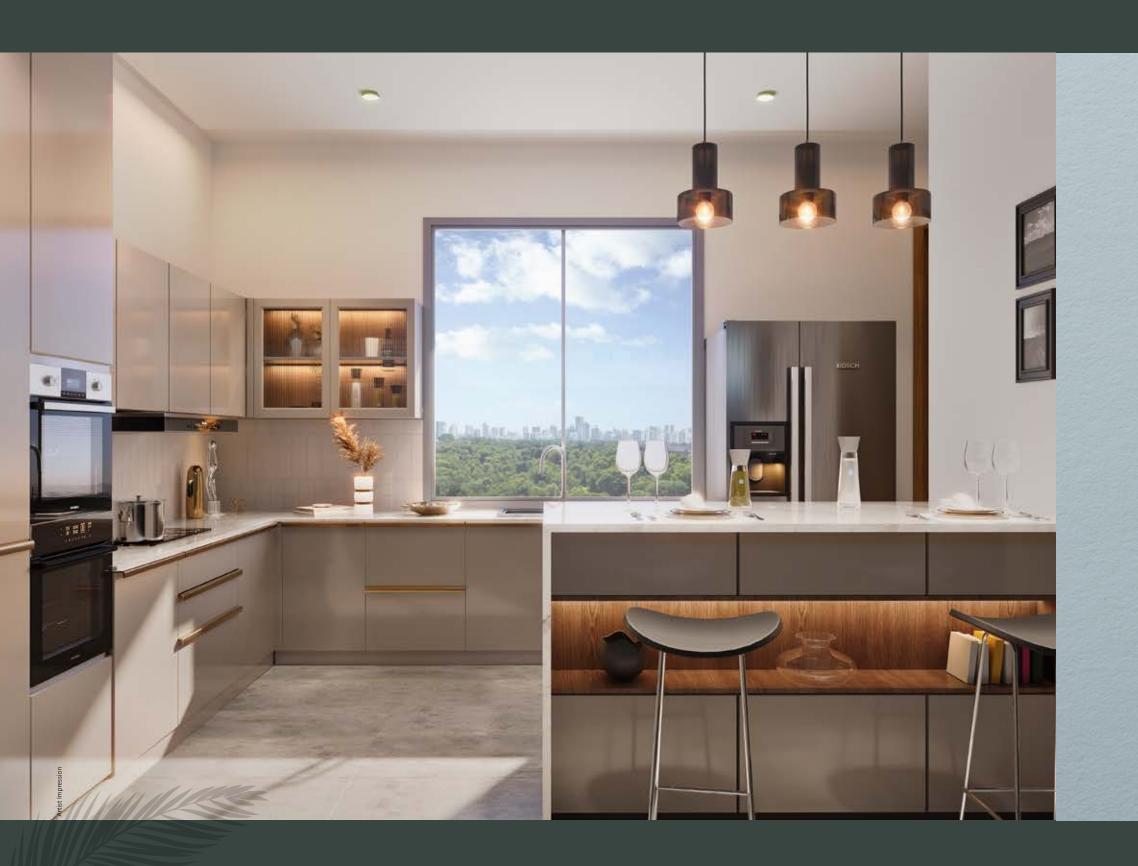

## COOK, SERVE & SAVOUR THE FLAVOUR

Experience the art of culinary delight in the designer European kitchens, where style and functionality blend seamlessly. Equipped with sleek, in-built appliances and premium finishes, these kitchens are designed to inspire your inner chef.

Individually designed layouts made in Italy

Quartz stone work surfaces

Full height splashback

Specialised studio ceiling lighting

Integrated Appliances including Ceramic Hob, Gas Hob, Extractor, Multifunctional Oven, & Microwave

Built-in multi-function dishwasher

Spacious pantry attached to the kitchen