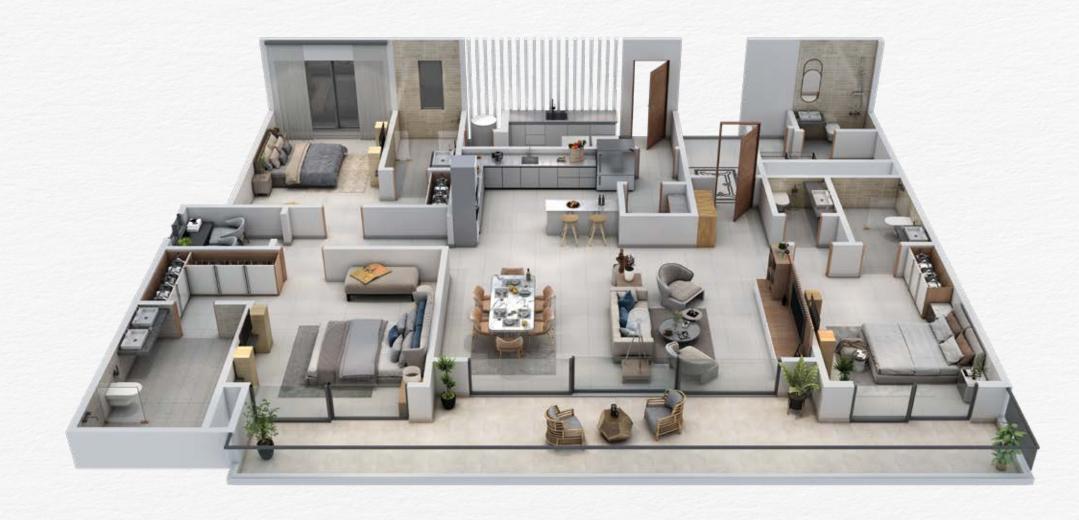

ground, or challenge yourself to a game of lawn checkers. Visit the cozy café for a quick bite or socialising. Stay active on the jogging and walking track, or unwind in the heated pool. Rejuvenate your body and mind in a fully equipped gym and steam room. Host memorable gatherings in the entertainment hall and take in the breathtaking city and forest views from the fully landscaped open terrace.



### MASTER PLAN



TERRACE PLAN







#### UNIT NO. 01 - 4 BEDROOM (GROSS AREA 549.53 SQM)







#### UNIT NO. 02 - 2 BEDROOM (GROSS AREA 227.85 SQM)







#### UNIT NO. 03 - 2 BEDROOM (GROSS AREA 235.53 SQM)







#### UNIT NO. 04 - 3 BEDROOM (GROSS AREA 335.21 SQM)







#### UNIT NO. 05 - 3 BEDROOM (GROSS AREA 293.06 SQM)









#### UNIT NO. 06 - 3 BEDROOM (GROSS AREA 292.36 SQM)







#### UNIT NO. 07 - 3 BEDROOM (GROSS AREA 274.54 SQM)









## WHERE COMMUNITY MEETS CONVENIENCE

Enjoy the perfect balance of urban convenience and peaceful living at Donyo Hill. Located in the heart of Westlands, you're just moments away from Nairobi's premier dining and shopping destinations, yet nestled in a serene and quiet oasis that provides a tranquil escape from the city's hustle and bustle.

The unique advantage of having easy access to amenities while still enjoying a peaceful living environment.



## TRANSFORMING THE URBAN LANDSCAPE



Elegant Properties is focused on high end developments in East Africa with an emphasis on high quality finishes and green building initiatives. Tenants include the UN, notable multinational corporates and large embassies.

Winner of best p