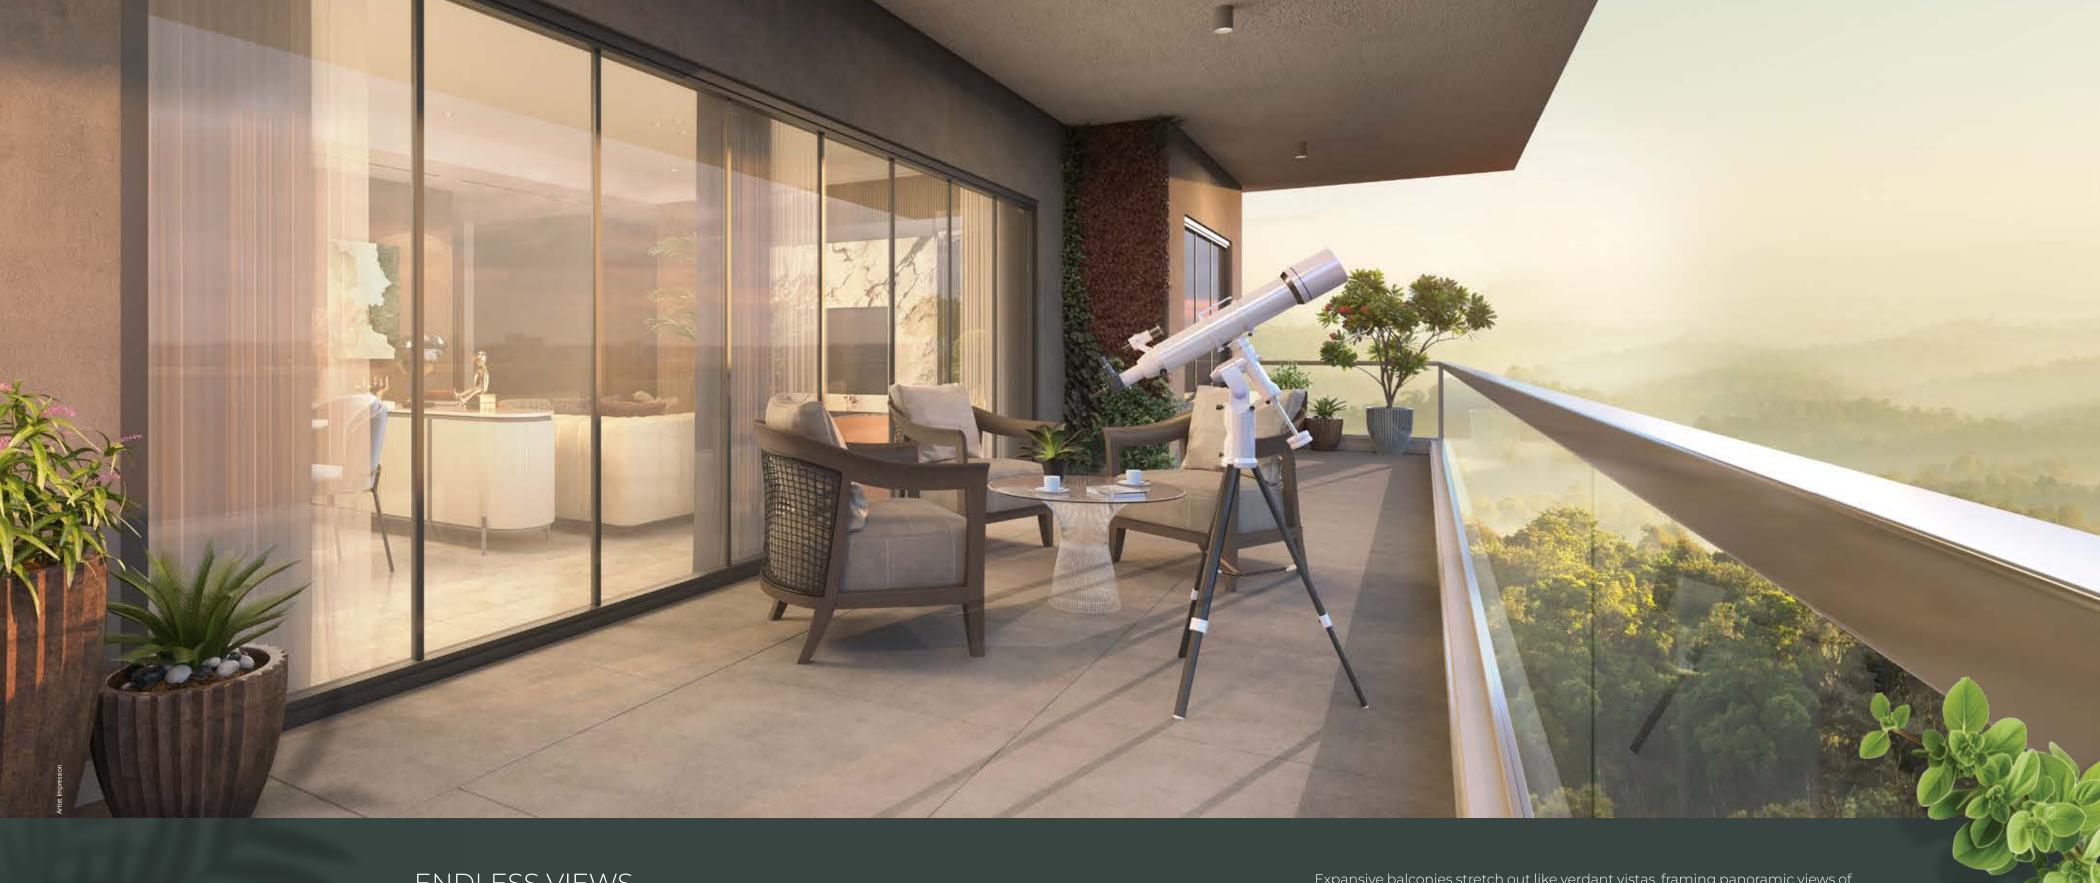

Borehole on site

Internet & fiber optic backbone

Adequate & dedicated parking with ample visitor car parking

Café

Dhobi area with separate entrance

ENDLESS VIEWS, BREATHTAKING AURA Expansive balconies stretch out like verdant vistas, framing panoramic views of Karura Forest. Imagine sipping your morning coffee or enjoying a glass of wine in the evening, surrounded by the lush canopy of Nairobi's most beloved natural treasures.