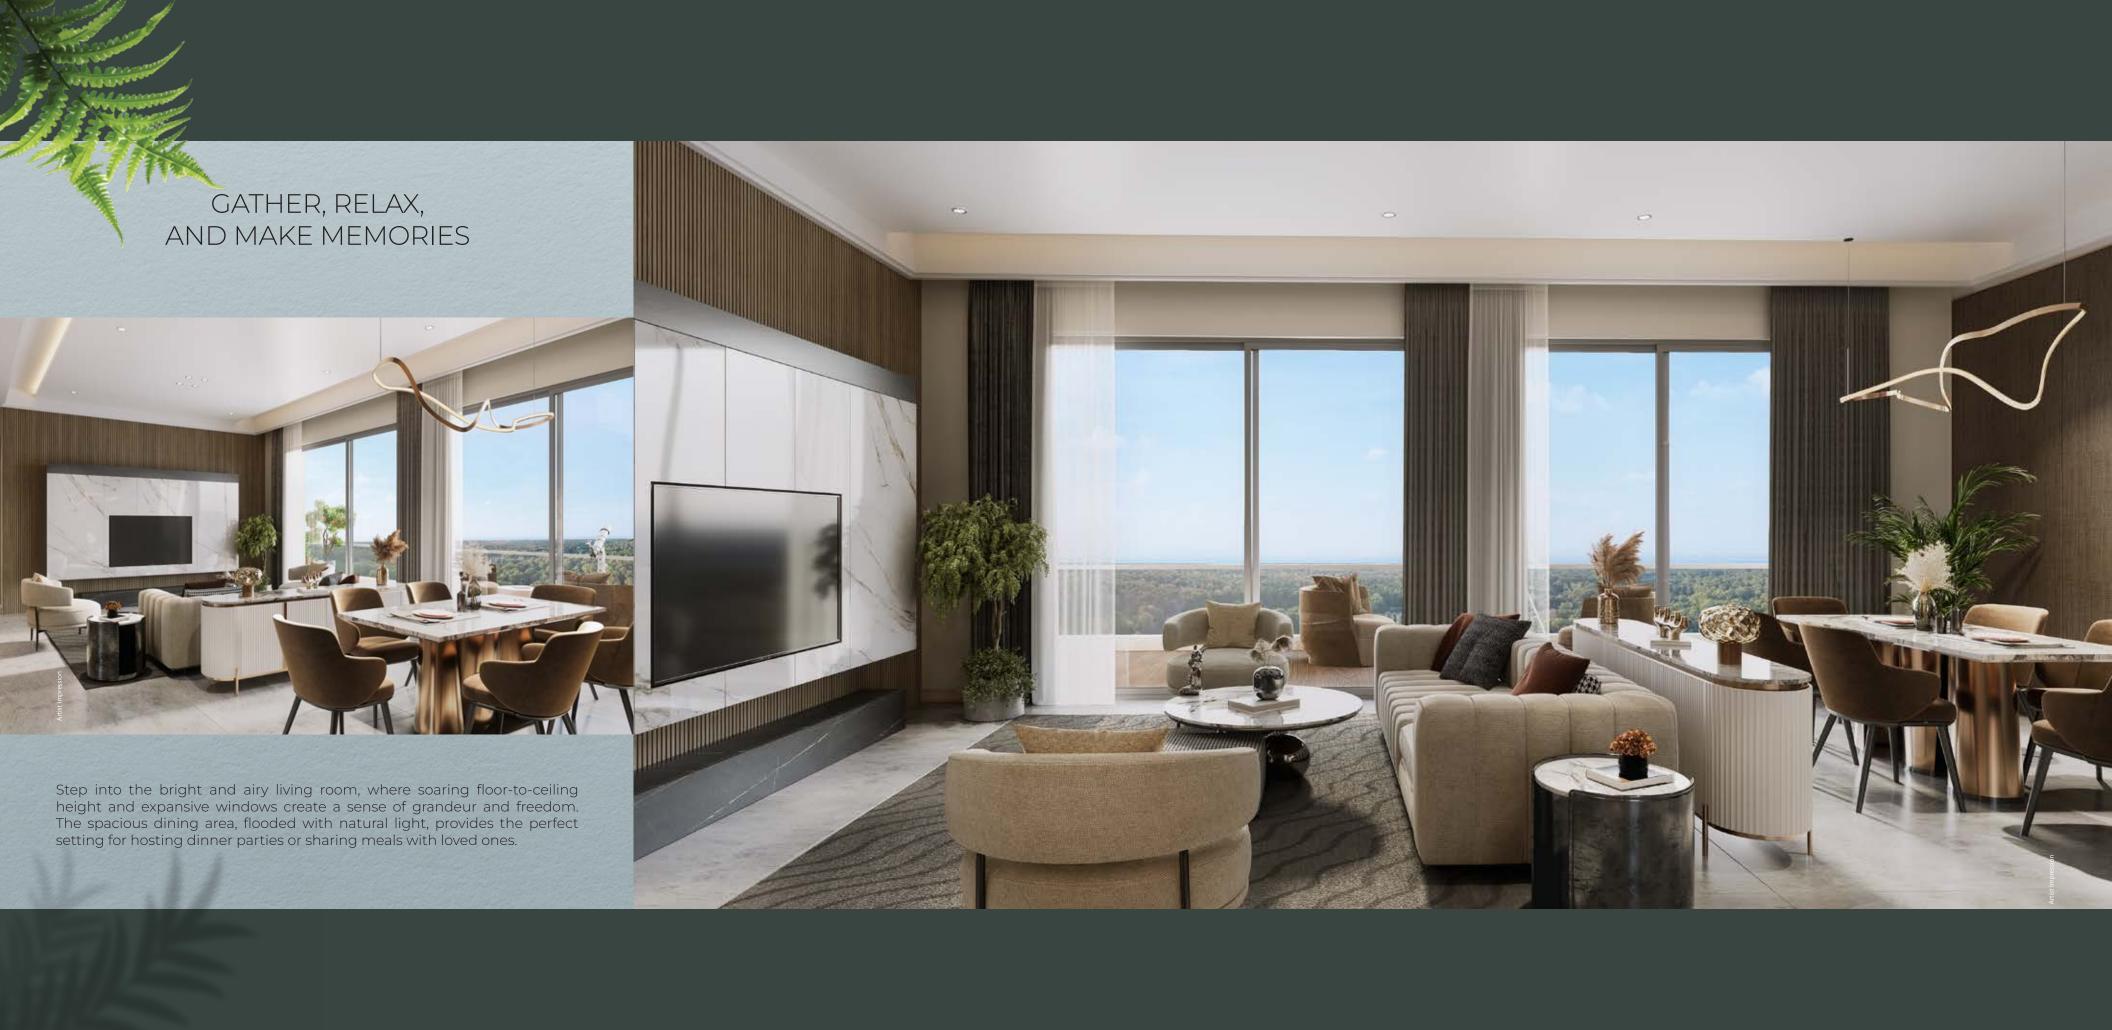

Discover a home that exude a unique charm, bright and airy interiors, spacious balconies, and spectacular views that elevate your living experience. Each residence is a haven of comfort and sophistication, carefully designed to showcase the perfect blend of natural light, space, and visual grandeur.

Borehole on site

Internet & fiber optic backbone

Adequate & dedicated parking with ample visitor car parking

Café

Dhobi area with separate entrance

ENDLESS VIEWS, BREATHTAKING AURA Expansive balconies stretch out like verdant vistas, framing panoramic views of Karura Forest. Imagine sipping your morning coffee or enjoying a glass of wine in the evening, surrounded by the lush canopy of Nairobi's most beloved natural treasures.