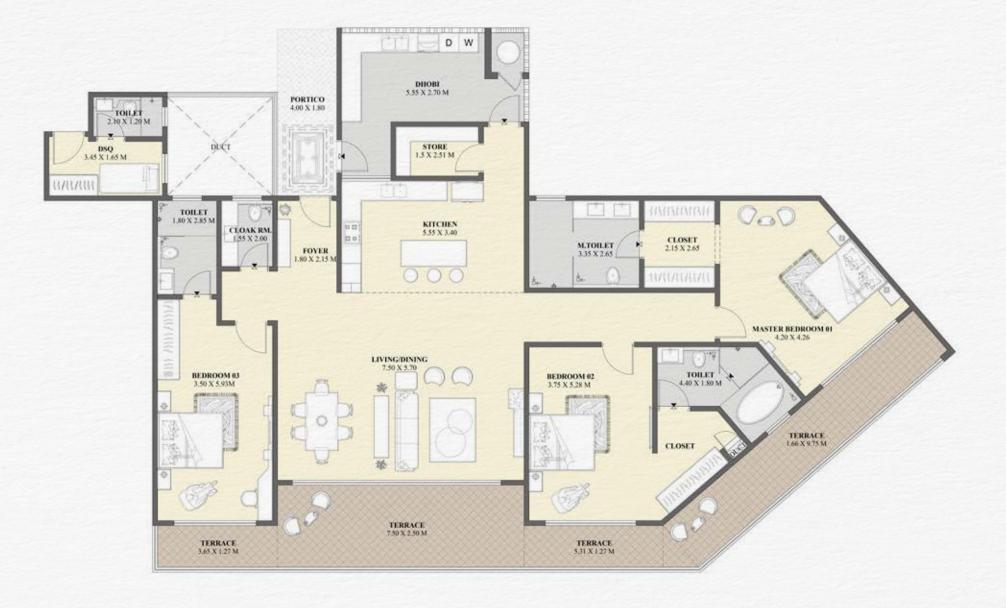

of amenities, designed to cater to every aspect of your lifestyle. Let the kids enjoy the thrill of the trampoline and playground, or challenge yourself to a game of lawn checkers. Visit the cozy café for a quick bite or socialising. Stay active on the jogging and walking track, or unwind in the heated pool. Rejuvenate your body and mind in a fully equipped gym and steam room. Host memorable gatherings in the entertainment hall and take in the breathtaking city and forest views from the fully landscaped open terrace.



### MASTER PLAN



TERRACE PLAN







#### UNIT NO. 01 - 4 BEDROOM (GROSS AREA 549.53 SQM)







#### UNIT NO. 02 - 2 BEDROOM (GROSS AREA 227.85 SQM)







#### UNIT NO. 03 - 2 BEDROOM (GROSS AREA 235.53 SQM)







#### UNIT NO. 04 - 3 BEDROOM (GROSS AREA 335.21 SQM)







#### UNIT NO. 05 - 3 BEDROOM (GROSS AREA 293.06 SQM)









#### UNIT NO. 06 - 3 BEDROOM (GROSS AREA 292.36 SQM)







#### UNIT NO. 07 - 3 BEDROOM (GROSS AREA 274.54 SQM)









## WHERE COMMUNITY MEETS CONVENIENCE

Enjoy the perfect balance of urban convenience and peaceful living at Donyo Hill. Located in the heart of Westlands, you're just moments away from Nairobi's premier dining and shopping destinations, yet nestled in a serene and quiet oasis that provides a tranquil escape from the city's hustle and bustle.

The unique advantage of having easy access to amenities while still enjoying a peaceful living environment.



## TRANSFORMING THE URBAN LANDSCAPE



Elegant Properties is focused on high end developments in East Africa with an emphasis on high quality finishes and