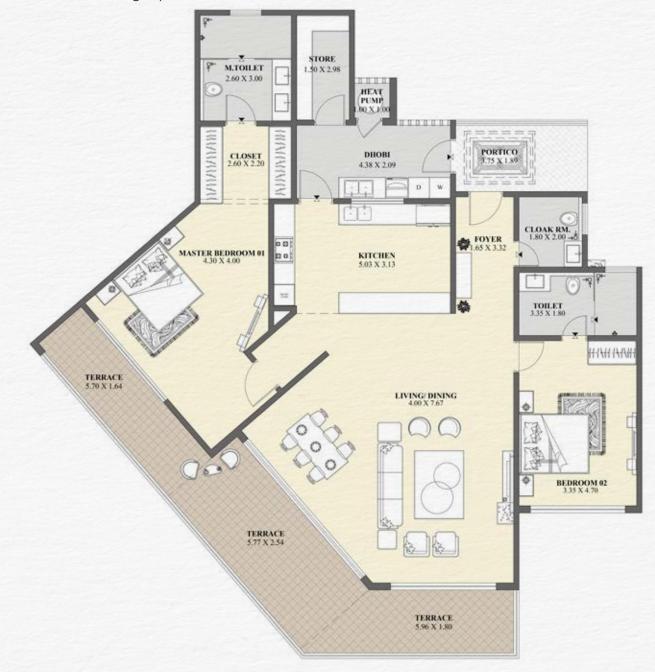

#### UNIT NO. 04 - 3 BEDROOM (GROSS AREA 335.21 SQM)

#### UNIT NO. 05 - 3 BEDROOM (GROSS AREA 293.06 SQM)

#### UNIT NO. 06 - 3 BEDROOM (GROSS AREA 292.36 SQM)

#### UNIT NO. 07 - 3 BEDROOM (GROSS AREA 274.54 SQM)