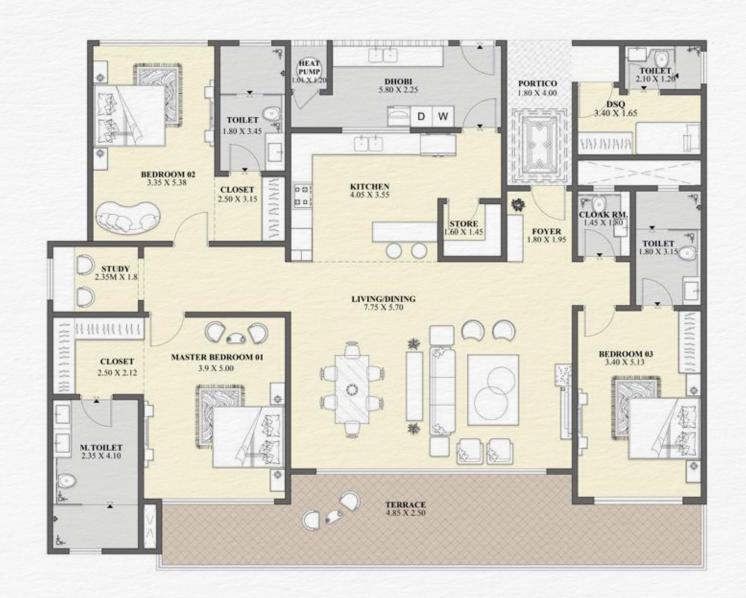

ayground, or challenge yourself to a game of lawn checkers. Visit the cozy café for a quick bite or socialising. Stay active on the jogging and walking track, or unwind in the heated pool. Rejuvenate your body and mind in a fully equipped gym and steam room. Host memorable gatherings in the entertainment hall and take in the breathtaking city and forest views from the fully landscaped open terrace.



### MASTER PLAN



TERRACE PLAN







#### UNIT NO. 01 - 4 BEDROOM (GROSS AREA 549.53 SQM)







#### UNIT NO. 02 - 2 BEDROOM (GROSS AREA 227.85 SQM)







#### UNIT NO. 03 - 2 BEDROOM (GROSS AREA 235.53 SQM)







#### UNIT NO. 04 - 3 BEDROOM (GROSS AREA 335.21 SQM)







#### UNIT NO. 05 - 3 BEDROOM (GROSS AREA 293.06 SQM)









#### UNIT NO. 06 - 3 BEDROOM (GROSS AREA 292.36 SQM)







#### UNIT NO. 07 - 3 BEDROOM (GROSS AREA 274.54 SQM)









## WHERE COMMUNITY MEETS CONVENIENCE

Enjoy the perfect balance of urban convenience and peaceful living at Donyo Hill. Located in the heart of Westlands, you're just moments away from Nairobi's premier dining and shopping destinations, yet nestled in a serene and quiet oasis that provides a tranquil escape from the city's hustle and bustle.

The unique advantage of having easy access to amenities while still enjoying a peaceful living environment.



## TRANSFORMING THE URBAN LANDSCAPE



Elegant Properties is focused on high end developments in East Africa with an emphasis on high quality finishes and green building initiatives. Tenants include the UN, notable multinational corporates and large embassies.

Winner of best