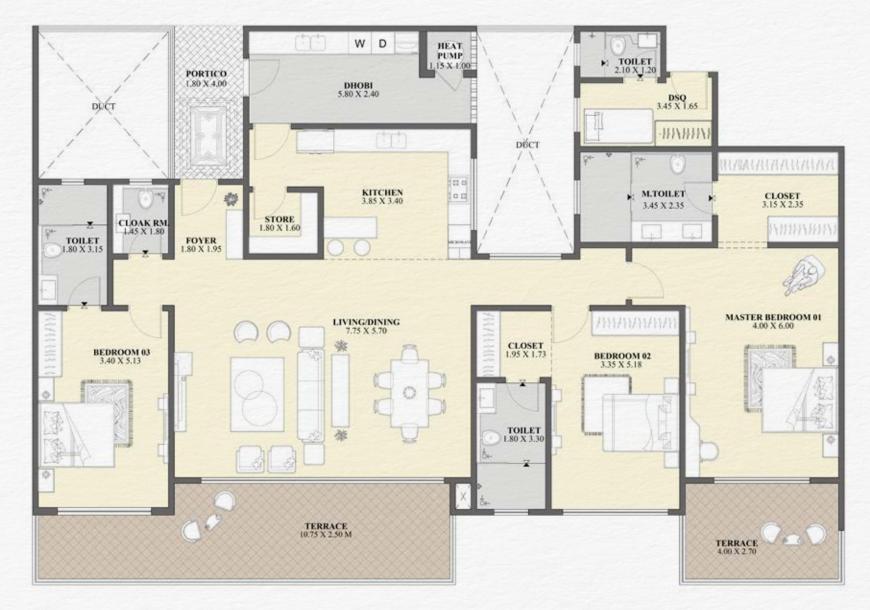

estyle. Let the kids enjoy the thrill of the trampoline and playground, or challenge yourself to a game of lawn checkers. Visit the cozy café for a quick bite or socialising. Stay active on the jogging and walking track, or unwind in the heated pool. Rejuvenate your body and mind in a fully equipped gym and steam room. Host memorable gatherings in the entertainment hall and take in the breathtaking city and forest views from the fully landscaped open terrace.



### MASTER PLAN



TERRACE PLAN







#### UNIT NO. 01 - 4 BEDROOM (GROSS AREA 549.53 SQM)







#### UNIT NO. 02 - 2 BEDROOM (GROSS AREA 227.85 SQM)







#### UNIT NO. 03 - 2 BEDROOM (GROSS AREA 235.53 SQM)







#### UNIT NO. 04 - 3 BEDROOM (GROSS AREA 335.21 SQM)







#### UNIT NO. 05 - 3 BEDROOM (GROSS AREA 293.06 SQM)









#### UNIT NO. 06 - 3 BEDROOM (GROSS AREA 292.36 SQM)







#### UNIT NO. 07 - 3 BEDROOM (GROSS AREA 274.54 SQM)









## WHERE COMMUNITY MEETS CONVENIENCE

Enjoy the perfect balance of urban convenience and peaceful living at Donyo Hill. Located in the heart of Westlands, you're just moments away from Nairobi's premier dining and shopping destinations, yet nestled in a serene and quiet oasis that provides a tranquil escape from the city's hustle and bustle.

The unique advantage of having easy access to amenities while still enjoying a peaceful living environment.



## TRANSFORMING THE URBAN LANDSCAPE



Elegant Properties is focused on high end developments in East Africa with an emphasis on high quality finishes and green building initiatives. Tenants include the UN, notable