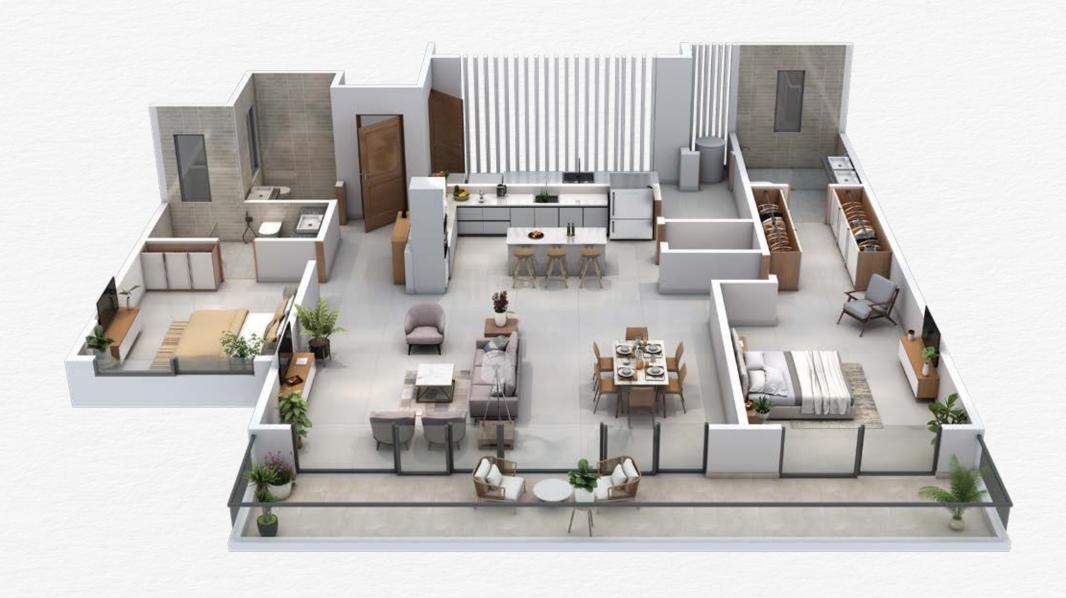

#### UNIT NO. 02 - 2 BEDROOM (GROSS AREA 227.85 SQM)

#### UNIT NO. 03 - 2 BEDROOM (GROSS AREA 235.53 SQM)