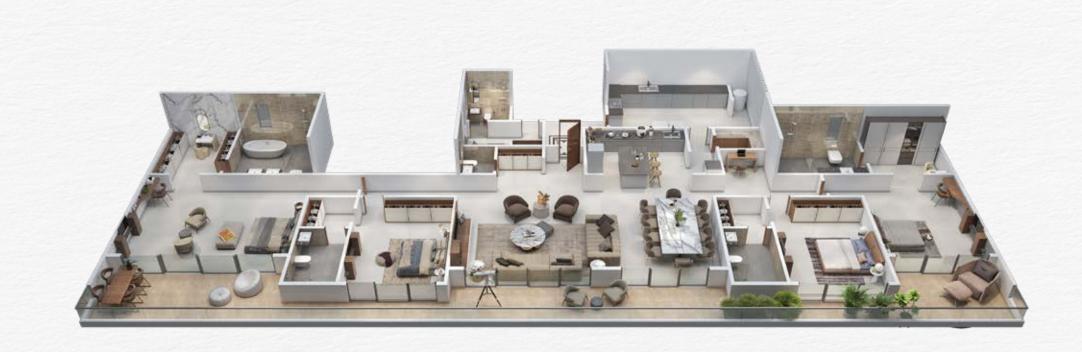

aspect of your lifestyle. Let the kids enjoy the thrill of the challenge yourself to a game of lawn checkers. Visit to

Experience the ultimate recreation with an extensive range of amenities, designed to cater to every aspect of your lifestyle. Let the kids enjoy the thrill of the trampoline and playground, or challenge yourself to a game of lawn checkers. Visit the cozy café for a quick bite or socialising. Stay active on the jogging and walking track, or unwind in the heated pool. Rejuvenate your body and mind in a fully equipped gym and steam room. Host memorable gatherings in the entertainment hall and take in the breathtaking city and forest views from the fully landscaped open terrace.



### MASTER PLAN



TERRACE PLAN







#### UNIT NO. 01 - 4 BEDROOM (GROSS AREA 549.53 SQM)







#### UNIT NO. 02 - 2 BEDROOM (GROSS AREA 227.85 SQM)







#### UNIT NO. 03 - 2 BEDROOM (GROSS AREA 235.53 SQM)







#### UNIT NO. 04 - 3 BEDROOM (GROSS AREA 335.21 SQM)







#### UNIT NO. 05 - 3 BEDROOM (GROSS AREA 293.06 SQM)









#### UNIT NO. 06 - 3 BEDROOM (GROSS AREA 292.36 SQM)







#### UNIT NO. 07 - 3 BEDROOM (GROSS AREA 274.54 SQM)









## WHERE COMMUNITY MEETS CONVENIENCE

Enjoy the perfect balance of urban convenience and peaceful living at Donyo Hill. Located in the heart of Westlands, you're just moments away from Nairobi's premier dining and shopping destinations, yet nestled in a serene and quiet oasis that provides a tranquil escape from the city's hustle and bustle.

The unique advantage of having easy access to amenities while still enjoying a peaceful