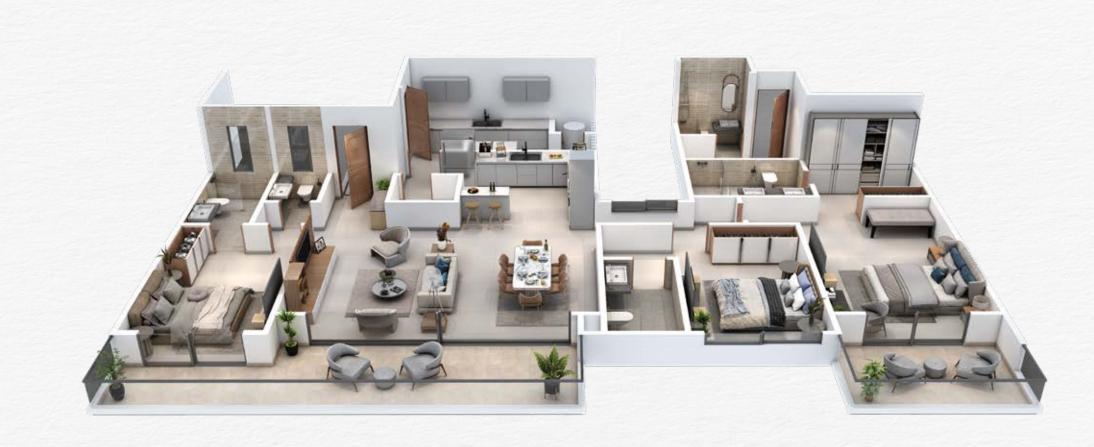

tyle. Let the kids enjoy the thrill of the trampoline and playground, or challenge yourself to a game of lawn checkers. Visit the cozy café for a quick bite or socialising. Stay active on the jogging and walking track, or unwind in the heated pool. Rejuvenate your body and mind in a fully equipped gym and steam room. Host memorable gatherings in the entertainment hall and take in the breathtaking city and forest views from the fully landscaped open terrace.



### MASTER PLAN



TERRACE PLAN







#### UNIT NO. 01 - 4 BEDROOM (GROSS AREA 549.53 SQM)







#### UNIT NO. 02 - 2 BEDROOM (GROSS AREA 227.85 SQM)







#### UNIT NO. 03 - 2 BEDROOM (GROSS AREA 235.53 SQM)







#### UNIT NO. 04 - 3 BEDROOM (GROSS AREA 335.21 SQM)







#### UNIT NO. 05 - 3 BEDROOM (GROSS AREA 293.06 SQM)









#### UNIT NO. 06 - 3 BEDROOM (GROSS AREA 292.36 SQM)







#### UNIT NO. 07 - 3 BEDROOM (GROSS AREA 274.54 SQM)









## WHERE COMMUNITY MEETS CONVENIENCE

Enjoy the perfect balance of urban convenience and peaceful living at Donyo Hill. Located in the heart of Westlands, you're just moments away from Nairobi's premier dining and shopping destinations, yet nestled in a serene and quiet oasis that provides a tranquil escape from the city's hustle and bustle.

The unique advantage of having easy access to amenities while still enjoying a peaceful living environment.



## TRANSFORMING THE URBAN LANDSCAPE



Elegant Properties is focused on high end developments in East Africa with an emphasis on high quality finishes and green building initiatives. Tenants include the UN, notable m