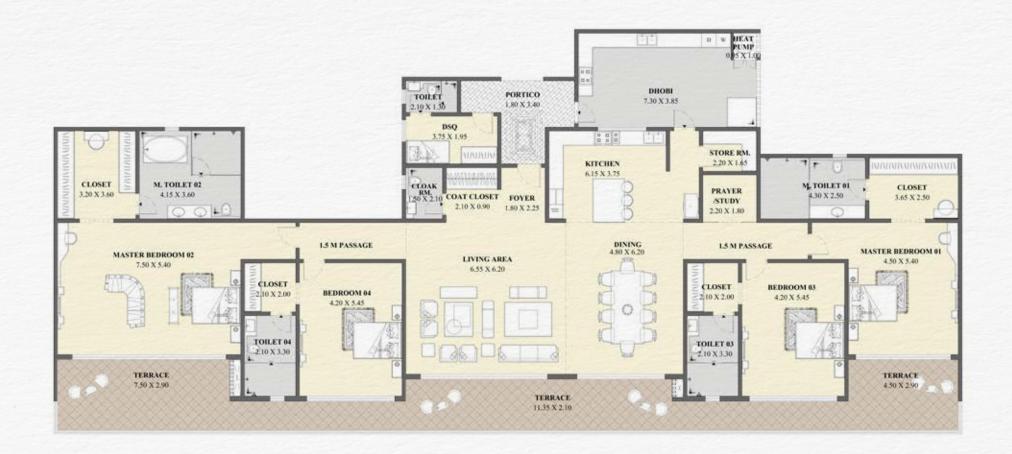

n aspect of your lifestyle. Let the kids enjoy the thrill of the challenge yourself to a game of lawn checkers. Visit to

Experience the ultimate recreation with an extensive range of amenities, designed to cater to every aspect of your lifestyle. Let the kids enjoy the thrill of the trampoline and playground, or challenge yourself to a game of lawn checkers. Visit the cozy café for a quick bite or socialising. Stay active on the jogging and walking track, or unwind in the heated pool. Rejuvenate your body and mind in a fully equipped gym and steam room. Host memorable gatherings in the entertainment hall and take in the breathtaking city and forest views from the fully landscaped open terrace.



### MASTER PLAN



TERRACE PLAN







#### UNIT NO. 01 - 4 BEDROOM (GROSS AREA 549.53 SQM)







#### UNIT NO. 02 - 2 BEDROOM (GROSS AREA 227.85 SQM)







#### UNIT NO. 03 - 2 BEDROOM (GROSS AREA 235.53 SQM)







#### UNIT NO. 04 - 3 BEDROOM (GROSS AREA 335.21 SQM)







#### UNIT NO. 05 - 3 BEDROOM (GROSS AREA 293.06 SQM)









#### UNIT NO. 06 - 3 BEDROOM (GROSS AREA 292.36 SQM)







#### UNIT NO. 07 - 3 BEDROOM (GROSS AREA 274.54 SQM)









## WHERE COMMUNITY MEETS CONVENIENCE

Enjoy the perfect balance of urban convenience and peaceful living at Donyo Hill. Located in the heart of Westlands, you're just moments away from Nairobi's premier dining and shopping destinations, yet nestled in a serene and quiet oasis that provides a tranquil escape from the city's hustle and bustle.

The unique advantage of having easy access to amenities while still enjoying a peacef