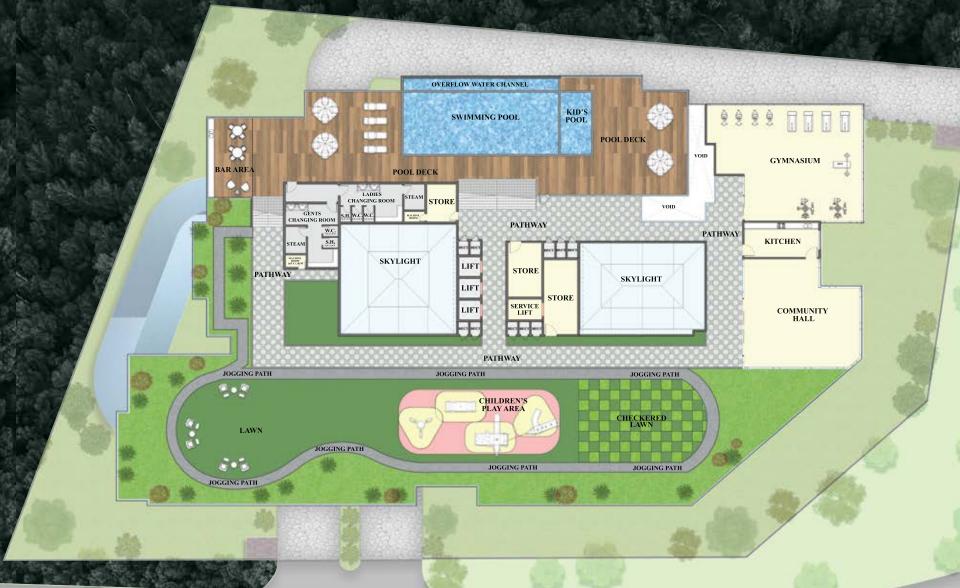

Experience the ultimate recreation with an extensive range of amenities, designed to cater to every aspect of your lifestyle. Let the kids enjoy the thrill of the trampoline and playground, or challenge yourself to a game of lawn checkers. Visit the cozy café for a quick bite or socialising. Stay active on the jogging and walking track, or unwind in the heated pool. Rejuvenate your body and mind in a fully equipped gym and steam room. Host memorable gatherings in the entertainment hall and take in the breathtaking city and forest views from the fully landscaped open terrace.